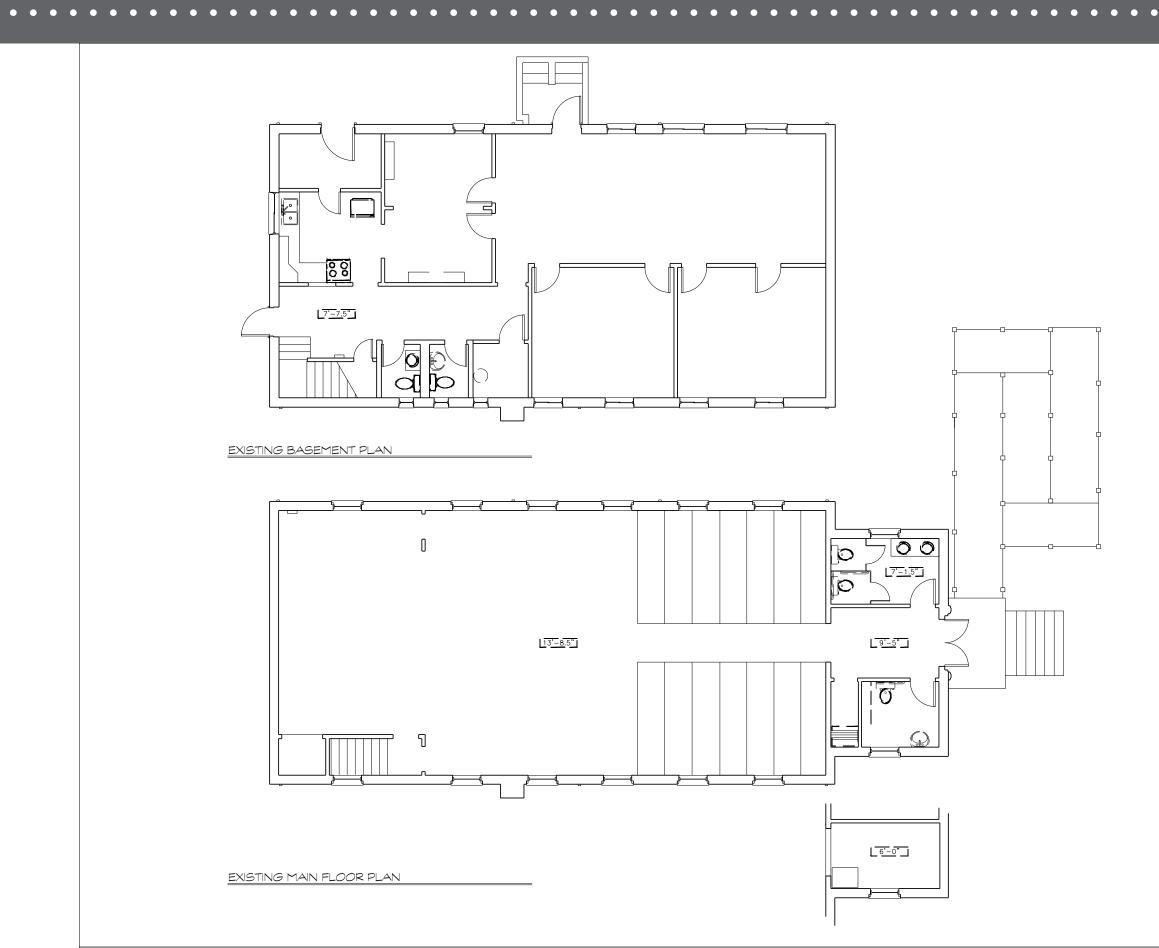

#### **PROPERTY NOTES**

EXISTING BUILDING: 4,004 SF TOTAL EXISTING BASEMENT: 1,804 SF MAIN FLOOR: 2,092 SF AV LOFT: 108 SF

MAIN FLOOR

#### BASEMENT

teast evenation