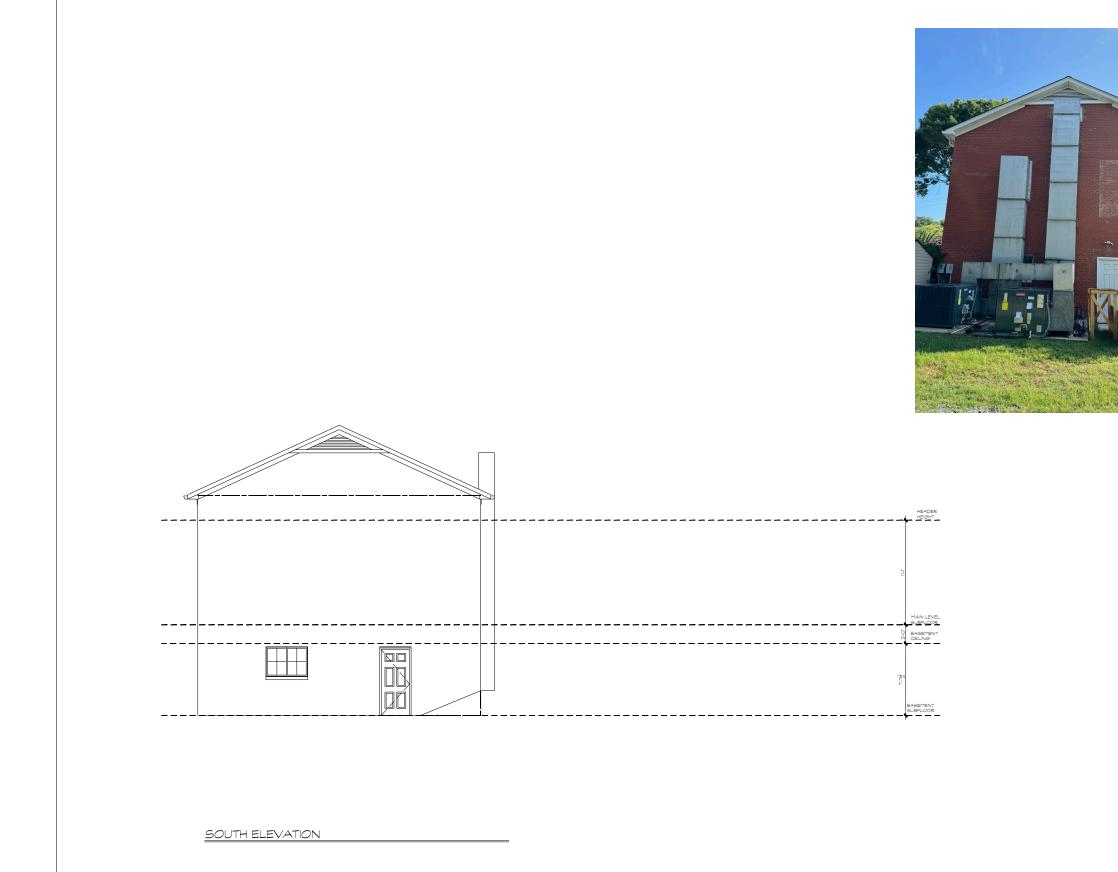

 $\sim$ 

ПГ.

MC.

TOTAL LOT SQUARE FOOTAGE: 26,919 SF

Г

NORTH ELEVATION

EAST ELEVATION

WEST ELEVATION