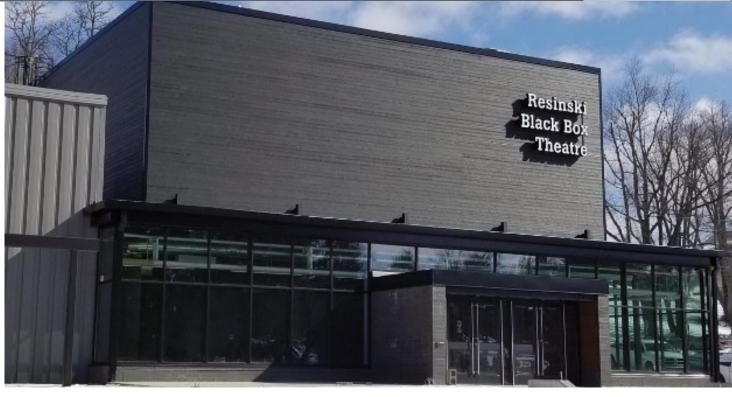

## **ARMOUR STREET THEATER - BLACK BOX TYPOLOGY**

#### **ARMOUR STREET THEATER - BLACK BOX TYPOLOGY**

TYPE OF STAGE PERFORMANCE

Proscenium stage

Open stage

FLEXIBLE THEATRE

THRUST 324 seats

Endstage

Trust stage