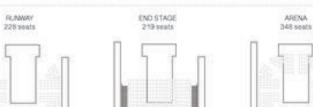

## **ARMOUR STREET THEATER - BLACK BOX TYPOLOGY**

#### **ARMOUR STREET THEATER - BLACK BOX TYPOLOGY**

TYPE OF STAGE PERFORMANCE

Proscenium stage

Open stage

FLEXIBLE THEATRE

THRUST 324 seats

Endstage

Trust stage

in the round stage

3'-0"

Thrust Stap