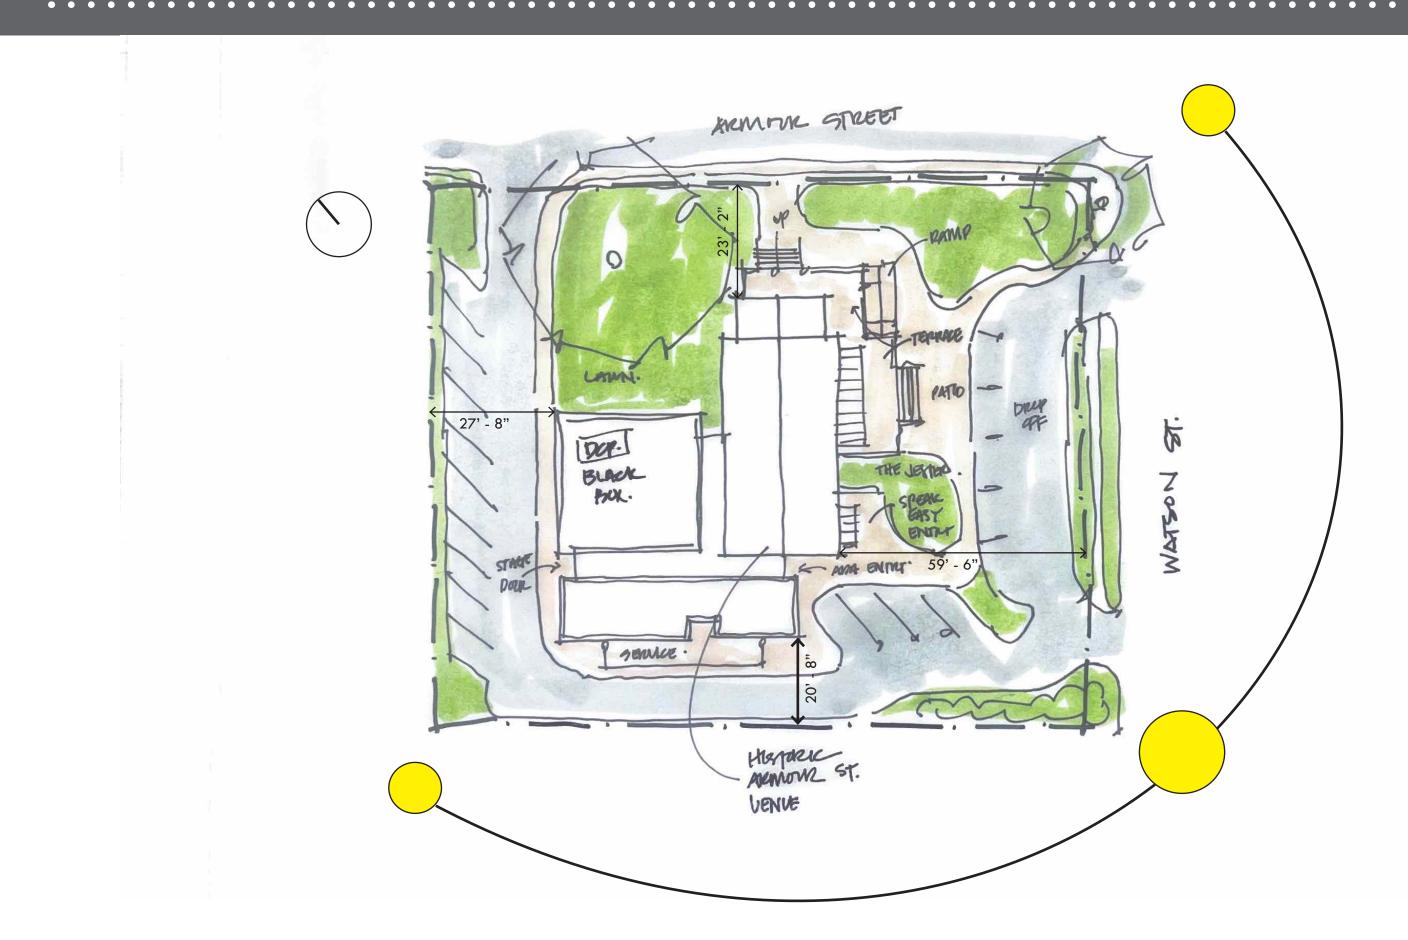

#### **PROPERTY NOTES**

EXISTING BUILDING: 4,004 SF TOTAL EXISTING BASEMENT: 1,804 SF MAIN FLOOR: 2,092 SF AV LOFT: 108 SF

#### SITE INFO:

З.,

VILLAGE INFILL, LAKE NORMAN SWIM BUFFER SETBACKS: 10' SIDE SETBACK, 5' REAR SETBACK, 0' FRONT SETBACK, 0' ON WATSON DUE TO CORNER LOT - CONFIRMED BY DAVIDSON PLANNING

37' TALL FROM STREET SIDE MAIN FLOOR - CONFIRMED BY DAVIDSON PLANNING

TOTAL ALLOWED BUA INCLUDING EXISTING: 10,548

.206 ACRES (8,973 SF) EACH SITE - NO POST CONSTRUCTION DRAINAGE NECESSARY \*UNDER 1 ACRE COMBINED LOT SO THE PROPERTY WOULD BE EXEMPT FROM THE POST CONSTRUCTION ORDINANCE IF IT MEETS ONE OF THE EXEMPTIONS UNDER DAVIDSON PLANNING ORDINANCE SECTION 21.1.5.B. IF IT DOES NOT MEET ONE OF THESE EXEMPTIONS, THEN I BELIEVE