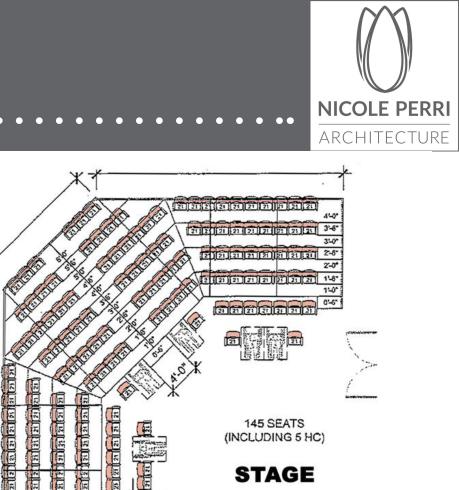

#### **ARMOUR STREET THEATER - BLACK BOX TYPOLOGY**

TYPE OF STAGE PERFORMANCE

Proscenium stage

Open stage

FLEXIBLE THEATRE

THRUST 324 seats

Endstage

Trust stage

in the round stage

3'-0"

Thrust Stap