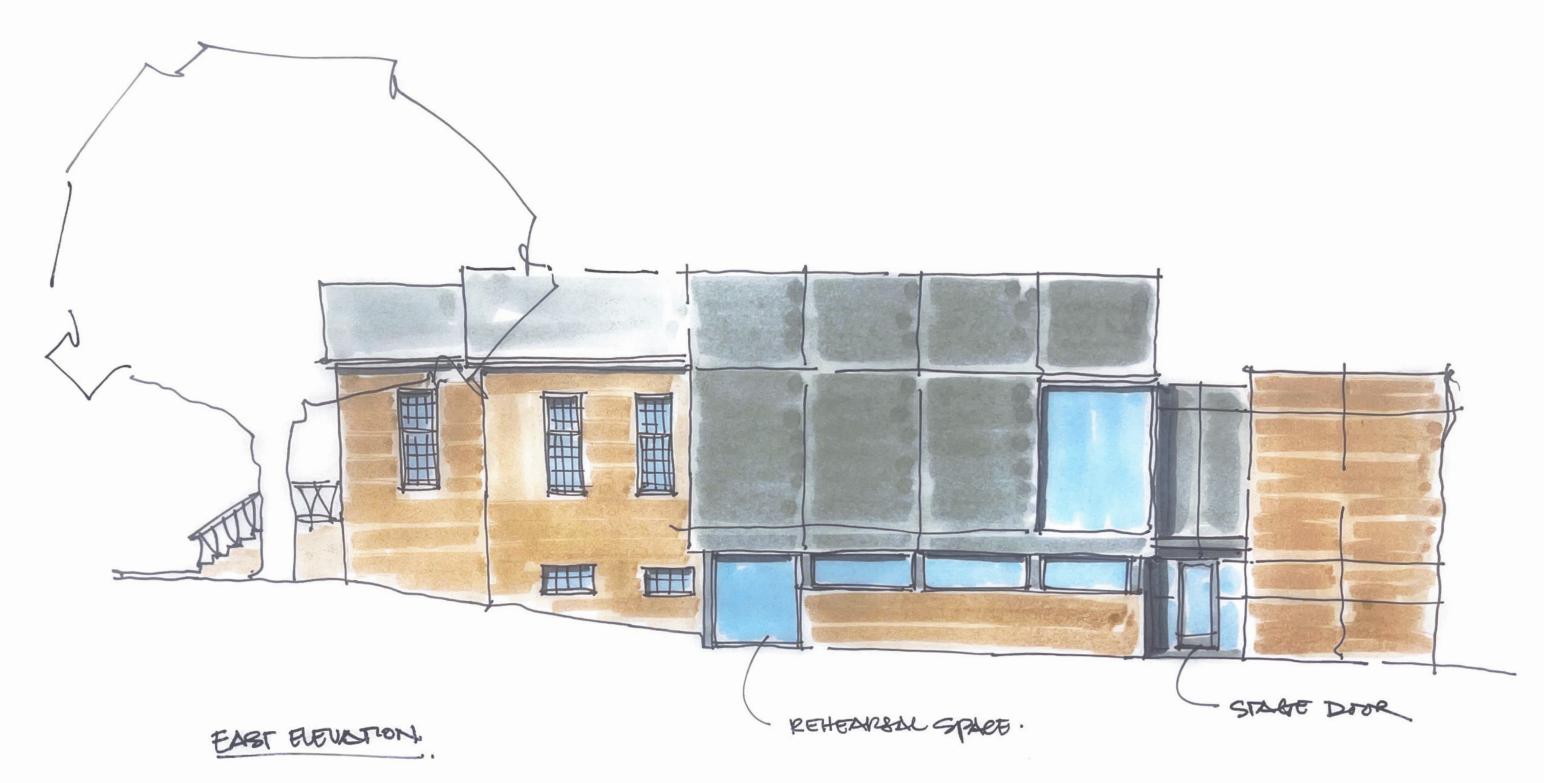

 $\sim$ 

ПГ.

MC.

TOTAL LOT SQUARE FOOTAGE: 26,919 SF

Г

NORTH ELEVATION

EAST ELEVATION

WEST ELEVATION