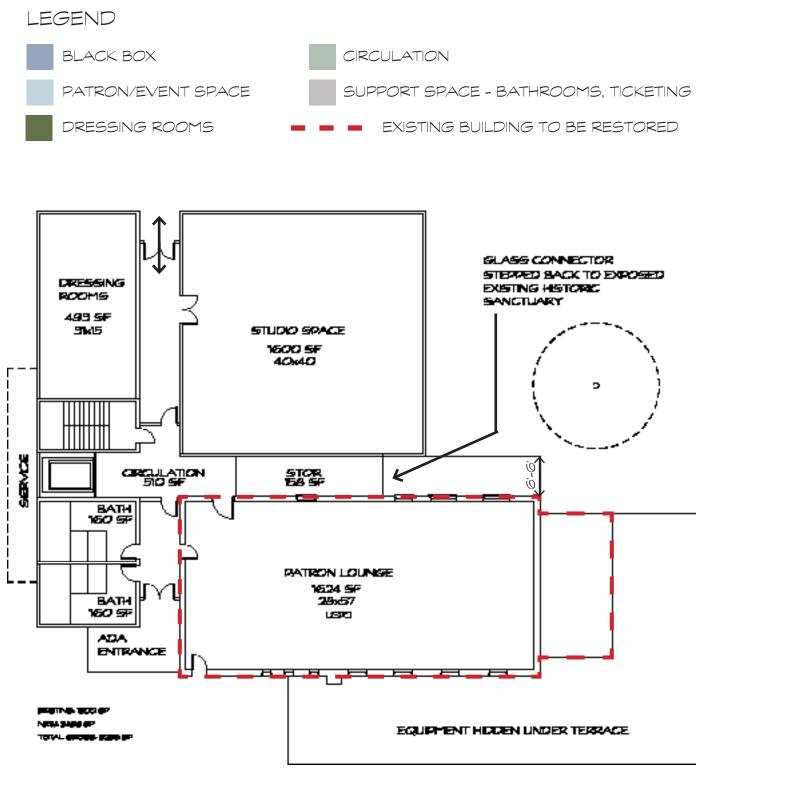

#### **PROPERTY NOTES**

EXISTING BUILDING: 4,004 SF TOTAL EXISTING BASEMENT: 1,804 SF MAIN FLOOR: 2,092 SF AV LOFT: 108 SF

MAIN FLOOR

#### BASEMENT

teast evenation