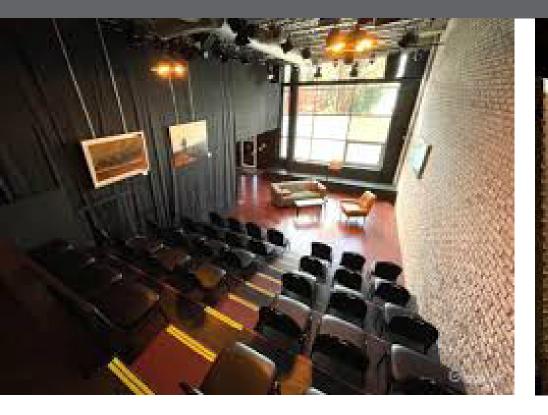

## **ARMOUR STREET THEATER - BLACK BOX TYPOLOGY**

#### **ARMOUR STREET THEATER - BLACK BOX TYPOLOGY**

TYPE OF STAGE PERFORMANCE

Proscenium stage

Open stage

FLEXIBLE THEATRE

THRUST 324 seats

Endstage

Trust stage