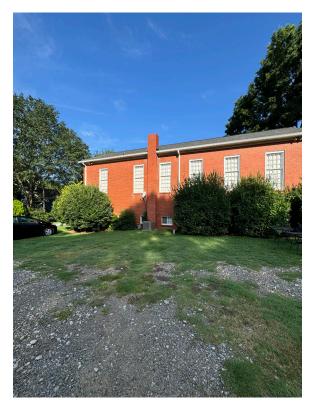

#### **PROPERTY NOTES**

EXISTING BUILDING: 4,004 SF TOTAL EXISTING BASEMENT: 1,804 SF MAIN FLOOR: 2,092 SF AV LOFT: 108 SF

 $\sim$ 

ПГ.

MC.

TOTAL LOT SQUARE FOOTAGE: 26,919 SF

Г

NORTH ELEVATION

EAST ELEVATION

WEST ELEVATION