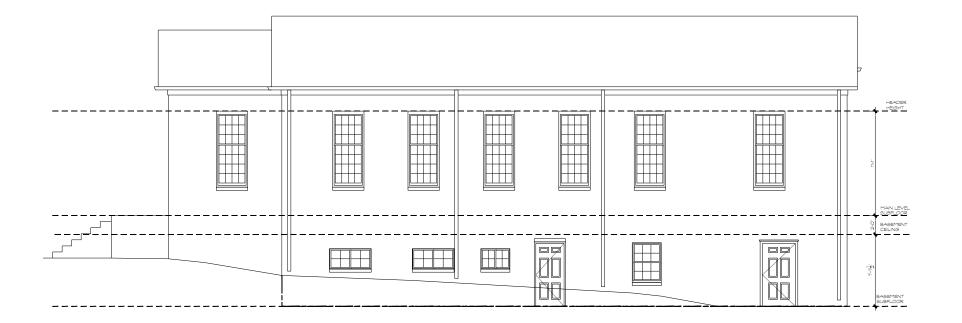

 $\sim$ 

ПГ.

MC.

TOTAL LOT SQUARE FOOTAGE: 26,919 SF

Г

NORTH ELEVATION

EAST ELEVATION

WEST ELEVATION