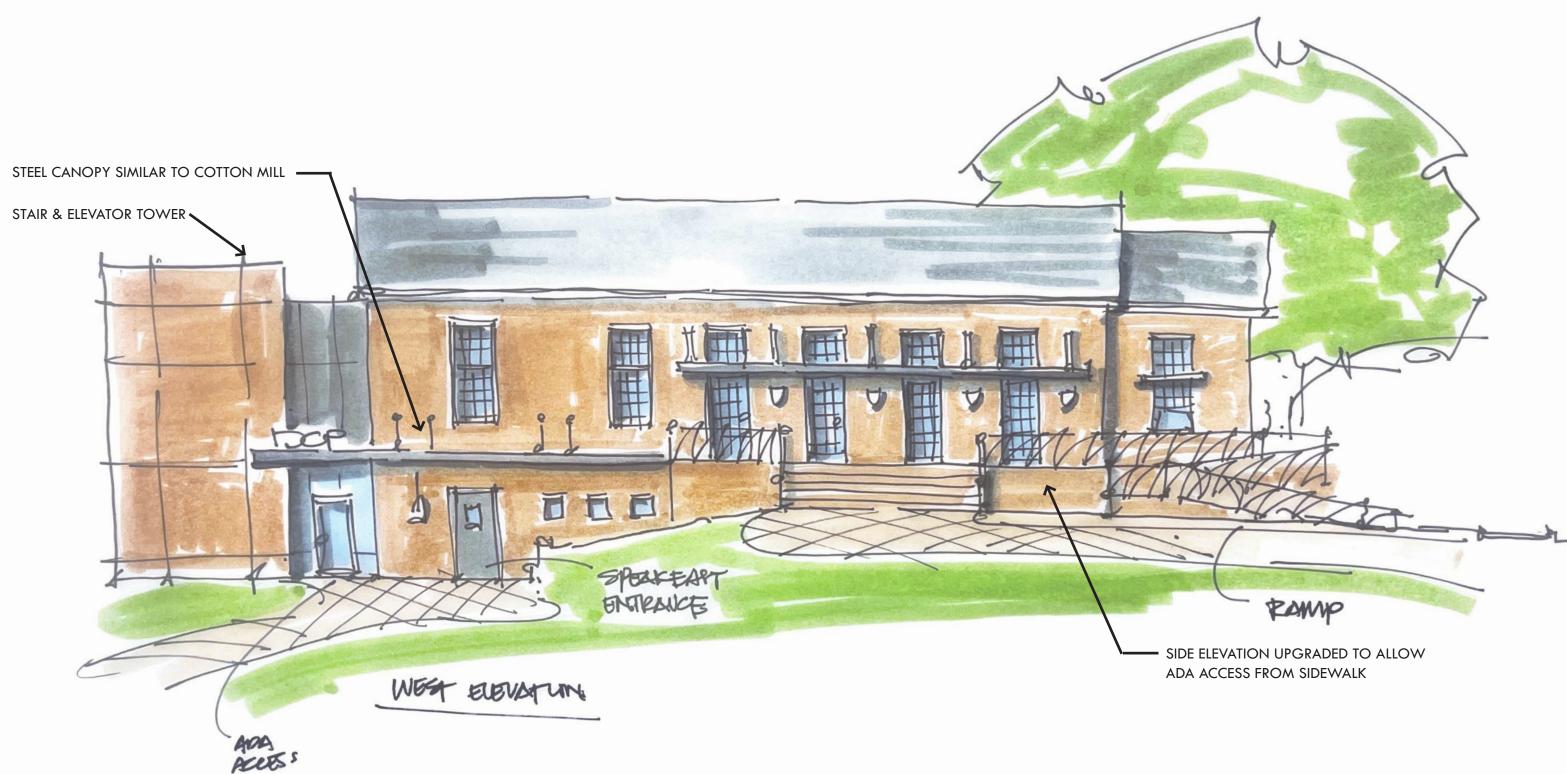

 $\sim$ 

ПГ.

MC.

TOTAL LOT SQUARE FOOTAGE: 26,919 SF

Г

NORTH ELEVATION

EAST ELEVATION

WEST ELEVATION