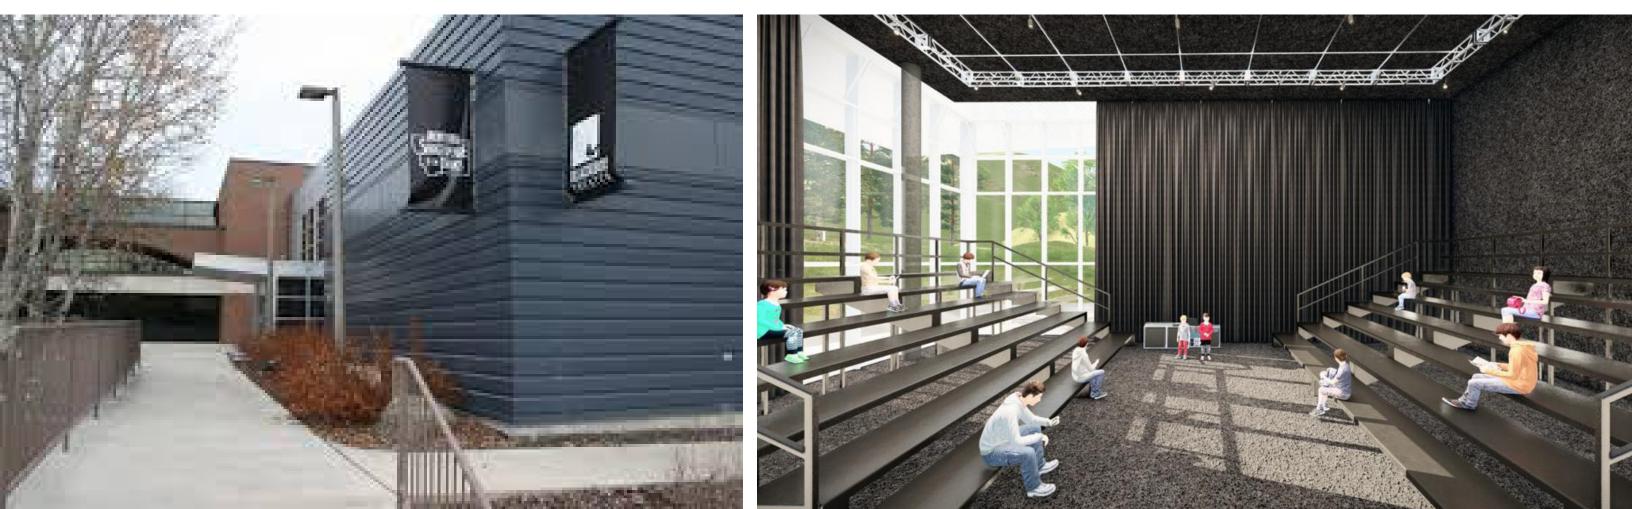

## **ARMOUR STREET THEATER - BLACK BOX TYPOLOGY**

#### **ARMOUR STREET THEATER - BLACK BOX TYPOLOGY**

TYPE OF STAGE PERFORMANCE

Proscenium stage

Open stage

FLEXIBLE THEATRE

THRUST 324 seats

Endstage

Trust stage

in the round stage

3'-0"

Thrust Stap