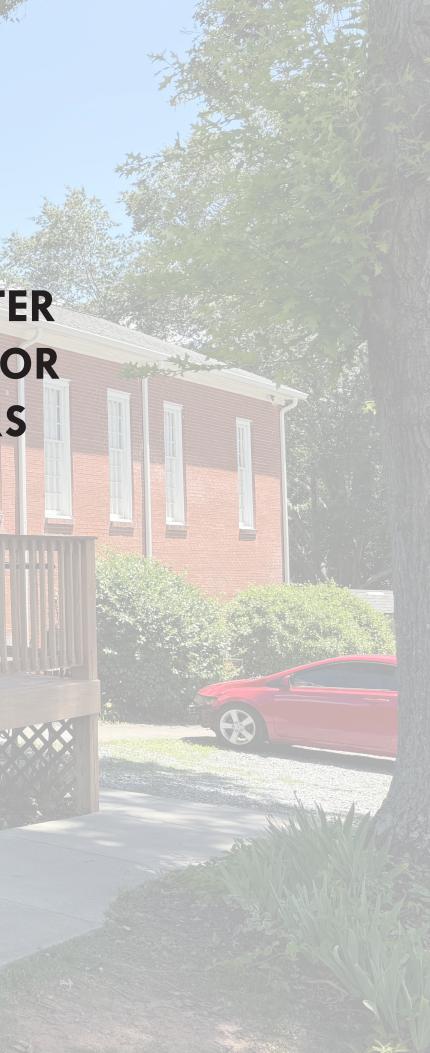

#### **PROPERTY NOTES**

EXISTING BUILDING: 4,004 SF TOTAL EXISTING BASEMENT: 1,804 SF MAIN FLOOR: 2,092 SF AV LOFT: 108 SF

#### SITE INFO:

З.,

VILLAGE INFILL, LAKE NORMAN SWIM BUFFER SETBACKS: 10' SIDE SETBACK, 5' REAR SETBACK, 0' FRONT SETBACK, 0' ON WATSON DUE TO CORNER LOT - CONFIRMED BY DAVIDSON PLANNING

37' TALL FROM STREET SIDE MAIN FLOOR - CONFIRMED BY DAVIDSON PLANNING