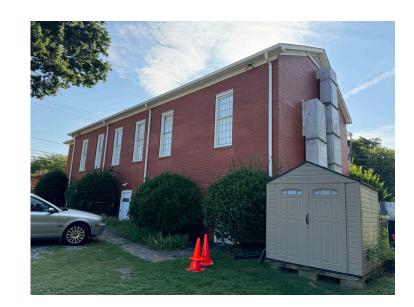

 $\sim$ 

ПГ.

MC.

TOTAL LOT SQUARE FOOTAGE: 26,919 SF

Г

NORTH ELEVATION

EAST ELEVATION

WEST ELEVATION