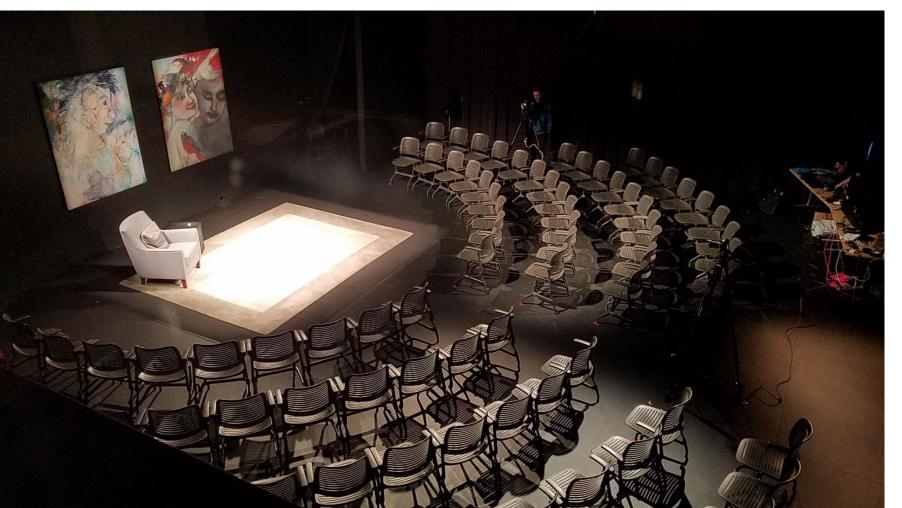

## **ARMOUR STREET THEATER - BLACK BOX TYPOLOGY**

#### **ARMOUR STREET THEATER - BLACK BOX TYPOLOGY**

TYPE OF STAGE PERFORMANCE

Proscenium stage

Open stage

FLEXIBLE THEATRE

THRUST 324 seats

Endstage

Trust stage