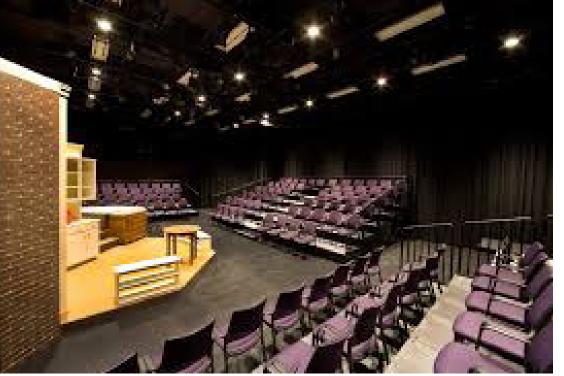

## **ARMOUR STREET THEATER - BLACK BOX TYPOLOGY**

#### **ARMOUR STREET THEATER - BLACK BOX TYPOLOGY**

TYPE OF STAGE PERFORMANCE

Proscenium stage

Open stage

FLEXIBLE THEATRE

THRUST 324 seats

Endstage

Trust stage