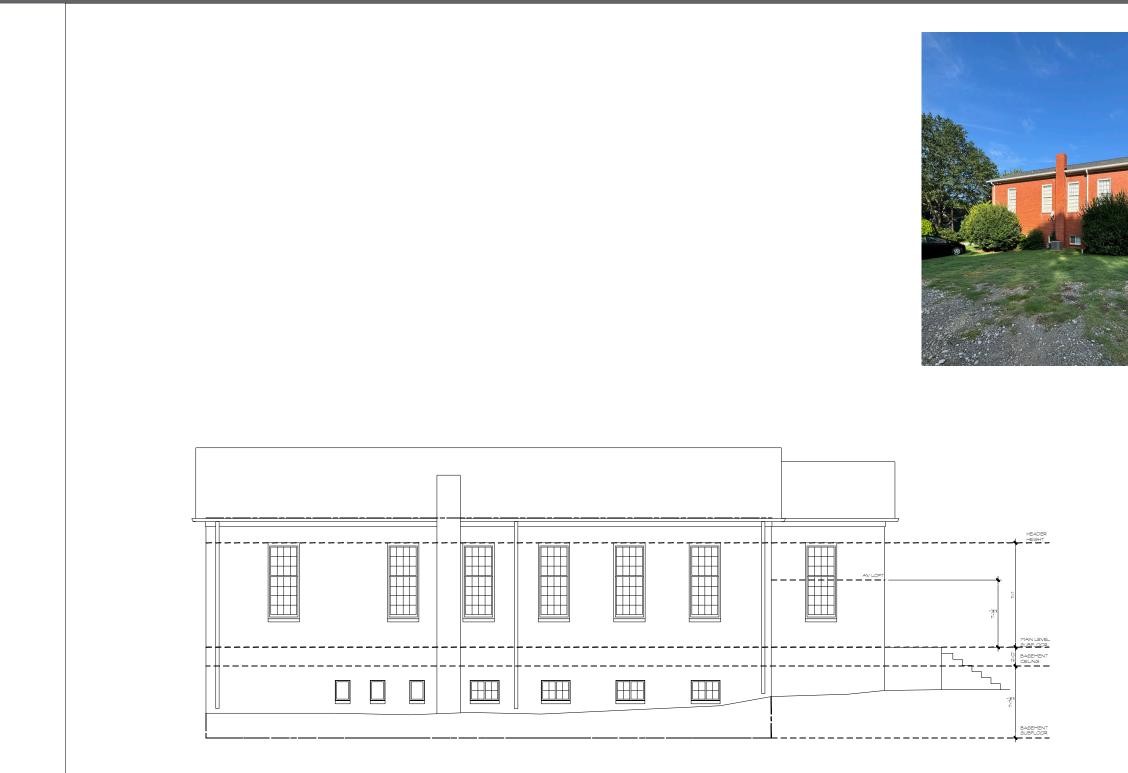

#### **PROPERTY NOTES**

EXISTING BUILDING: 4,004 SF TOTAL EXISTING BASEMENT: 1,804 SF MAIN FLOOR: 2,092 SF AV LOFT: 108 SF

#### SITE INFO:

З.,

VILLAGE INFILL, LAKE NORMAN SWIM BUFFER SETBACKS: 10' SIDE SETBACK, 5' REAR SETBACK, 0' FRONT SETBACK, 0' ON WATSON DUE TO CORNER LOT - CONFIRMED BY DAVIDSON PLANNING

37' TALL FROM STREET SIDE MAIN FLOOR - CONFIRMED BY DAVIDSON PLANNING

TOTAL ALLOWED BUA INCLUDING EXISTING: 10,548

.206 ACRES (8,973 SF) EACH SITE - NO POST CONSTRUCTION DRAINAGE NECESSARY \*UNDER 1 ACRE COMBINED LOT SO THE PROPERTY WOULD BE EXEMPT FROM THE POST CONSTRUCTION ORDINANCE IF IT MEETS ONE OF THE EXEMPTIONS UNDER DAVIDSON PLANNING ORDINANCE SECTION 21.1.5.B. IF IT DOES NOT MEET ONE OF THESE EXEMPTIONS, THEN I BELIEVE

 $\sim$ 

ПГ.

MC.

TOTAL LOT SQUARE FOOTAGE: 26,919 SF

Г

NORTH ELEVATION

EAST ELEVATION

WEST ELEVATION