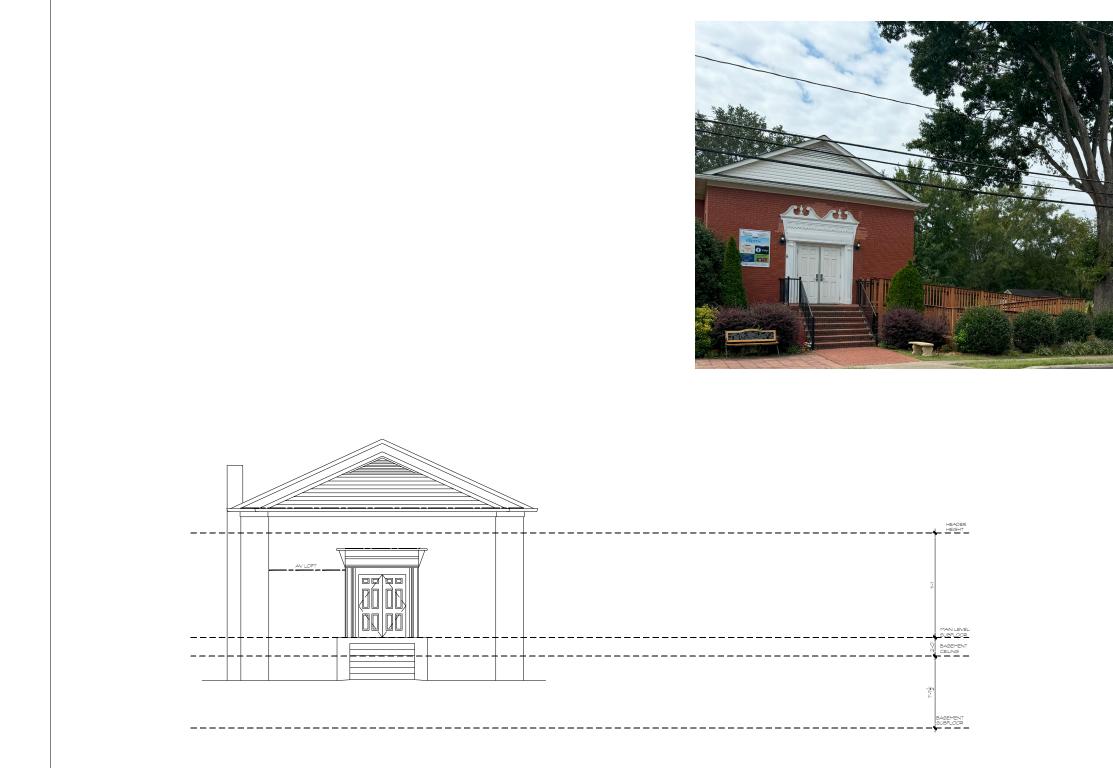

 $\sim$ 

ПГ.

MC.

TOTAL LOT SQUARE FOOTAGE: 26,919 SF

Г

NORTH ELEVATION

EAST ELEVATION

WEST ELEVATION