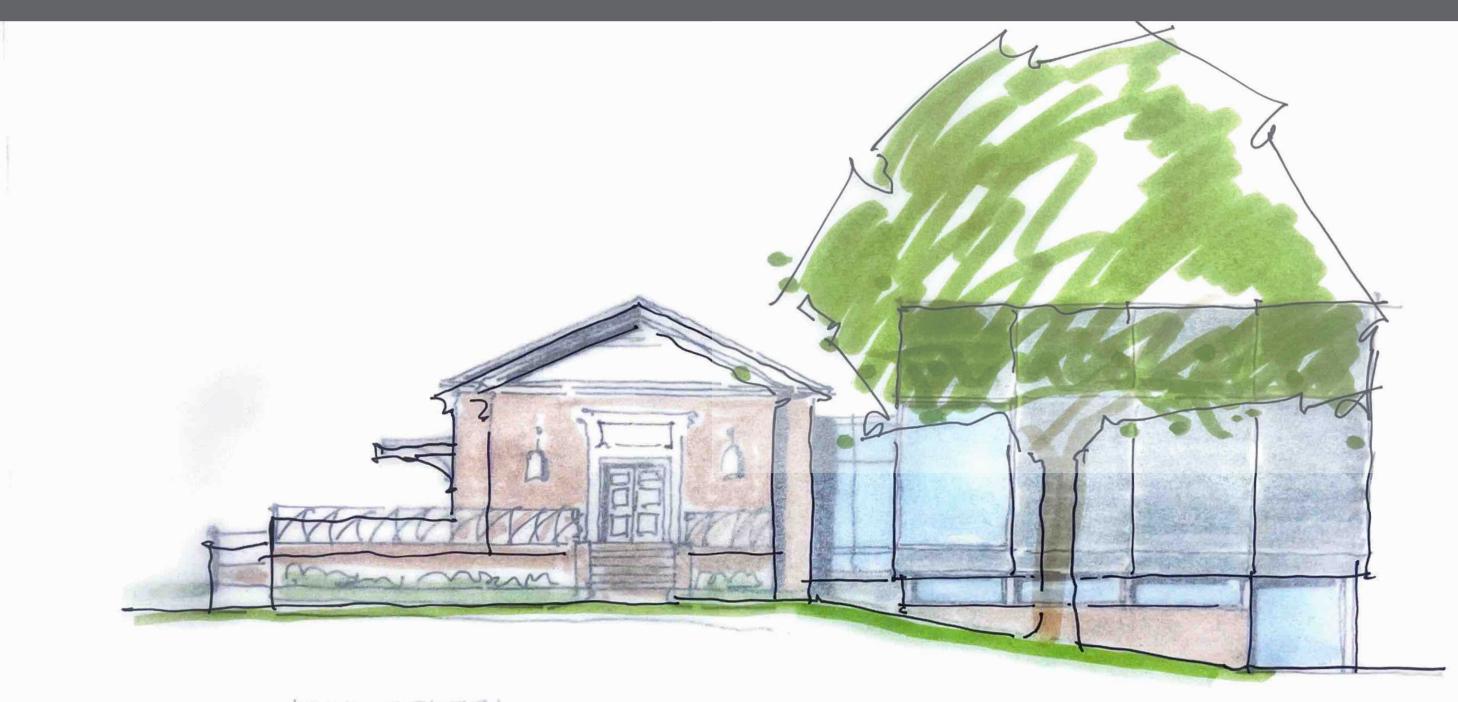

 $\sim$ 

ПГ.

MC.

TOTAL LOT SQUARE FOOTAGE: 26,919 SF

Г

NORTH ELEVATION

EAST ELEVATION

WEST ELEVATION