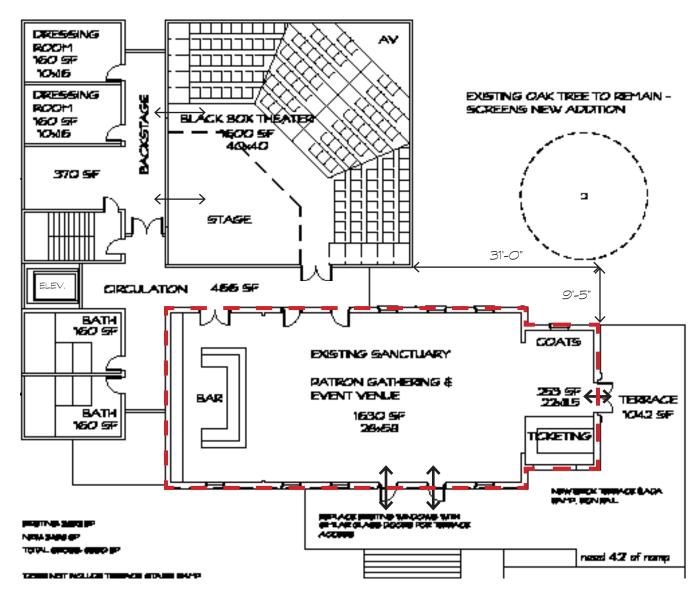

#### **PROPERTY NOTES**

EXISTING BUILDING: 4,004 SF TOTAL EXISTING BASEMENT: 1,804 SF MAIN FLOOR: 2,092 SF AV LOFT: 108 SF

MAIN FLOOR

#### BASEMENT

teast evenation