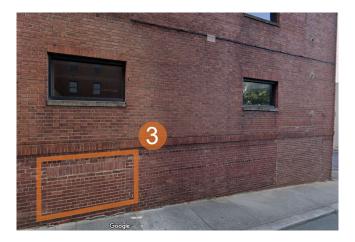

## NORTH ELEVATION

- **4** MURAL APPLICATION:
  - 3M PROTECTIVE FILM APPLIED TO BRICK
  - MURALIST TO PAINT DIRECTLY ON FILM; MURALIST TO ENSURE HISTORIC BRICK IS PROTECTED / NOT COMPROMISED.

ORANGE HATCH INDICATES MURAL EXTENTS. DESIGN TBD.