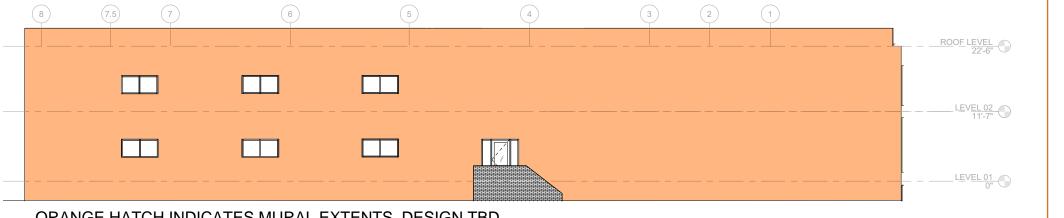

## NORTH ELEVATION

- **4** MURAL APPLICATION:
  - 3M PROTECTIVE FILM APPLIED TO BRICK
  - MURALIST TO PAINT DIRECTLY ON FILM; MURALIST TO ENSURE HISTORIC BRICK IS PROTECTED / NOT COMPROMISED.

ORANGE HATCH INDICATES MURAL EXTENTS. DESIGN TBD.