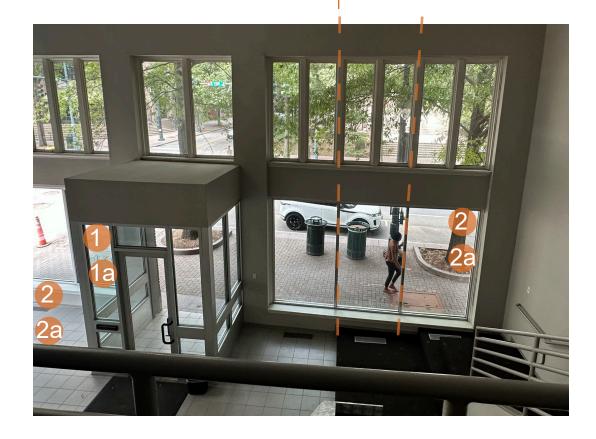

## SCOPE OF WORK

- 1 NEW ENTRY STOREFRONT
- **2** OPERABLE WINDOWS

- NEW ENTRY DOORS AND VESTIBULE TO BE REBUILT 4 WITH HALF THE RECESSED DISTANCE FROM THE EXTERIOR FACADE BUT NOT FLUSH TO THE FRONT FACADE. BOYD STOREFRONT SERIES B350, ALUMINUM.
- **1**a NOTE: EXISTING DOOR AND VESTIBULE NOT ORIGINAL

- 2
- 2a BUILDING.

## MAINTAIN MULLION ALIGNMENT

### NEW SLIDING WINDOWS TO REPLACE EXISTING STOREFRONT AND MATCH EXISTING MULLION SPACING. BOYD STOREFRONT SERIES 600, ALUMINUM.

NOTE: EXISTING STOREFRONT NOT ORIGINAL TO THE