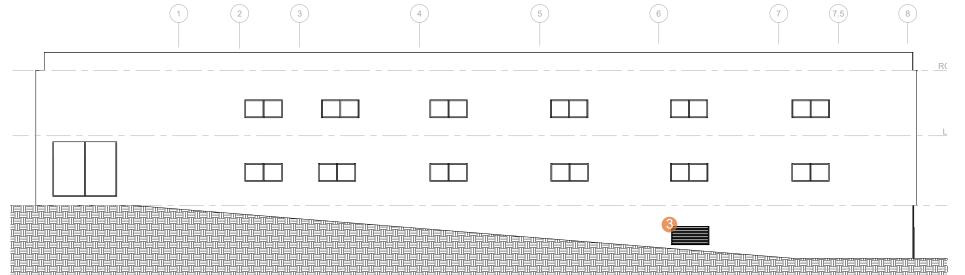

#### SOUTH ELEVATION

#### SCOPE OF WORK

- **3** NEW LOUVER TO BE PLACED IN PREVIOUSLY EXISTING WINDOW OPENING
- **4** MURAL