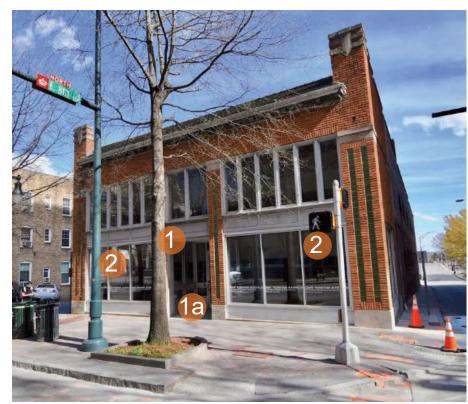

## SCOPE OF WORK

- NEW ENTRY STOREFRONT
- **②** OPERABLE WINDOWS
- NEW LOUVER TO BE PLACED IN PREVIOUSLY EXISTING WINDOW OPENING

**4** MURAL

DO GREATER C H A R L O T T E

## SCOPE OF WORK

- 1 NEW ENTRY STOREFRONT
- **2** OPERABLE WINDOWS

- NEW ENTRY DOORS AND VESTIBULE TO BE REBUILT 4 WITH HALF THE RECESSED DISTANCE FROM THE EXTERIOR FACADE BUT NOT FLUSH TO THE FRONT FACADE. BOYD STOREFRONT SERIES B350, ALUMINUM.
- **1**a NOTE: EXISTING DOOR AND VESTIBULE NOT ORIGINAL

- 2
- 2a BUILDING.