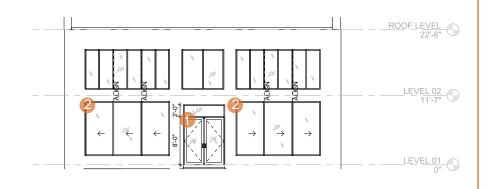

## SCOPE OF WORK

- NEW ENTRY STOREFRONT
- **②** OPERABLE WINDOWS
- NEW LOUVER TO BE PLACED IN PREVIOUSLY EXISTING WINDOW OPENING

**4** MURAL

DO GREATER C H A R L O T T E

## SCOPE OF WORK

- 1 NEW ENTRY STOREFRONT
- **2** OPERABLE WINDOWS

- NEW ENTRY DOORS AND VESTIBULE TO BE REBUILT 4 WITH HALF THE RECESSED DISTANCE FROM THE EXTERIOR FACADE BUT NOT FLUSH TO THE FRONT FACADE. BOYD STOREFRONT SERIES B350, ALUMINUM.
- **1**a NOTE: EXISTING DOOR AND VESTIBULE NOT ORIGINAL

- 2
- 2a BUILDING.

### NEW SLIDING WINDOWS TO REPLACE EXISTING STOREFRONT AND MATCH EXISTING MULLION SPACING. BOYD STOREFRONT SERIES 600, ALUMINUM.

NOTE: EXISTING STOREFRONT NOT ORIGINAL TO THE