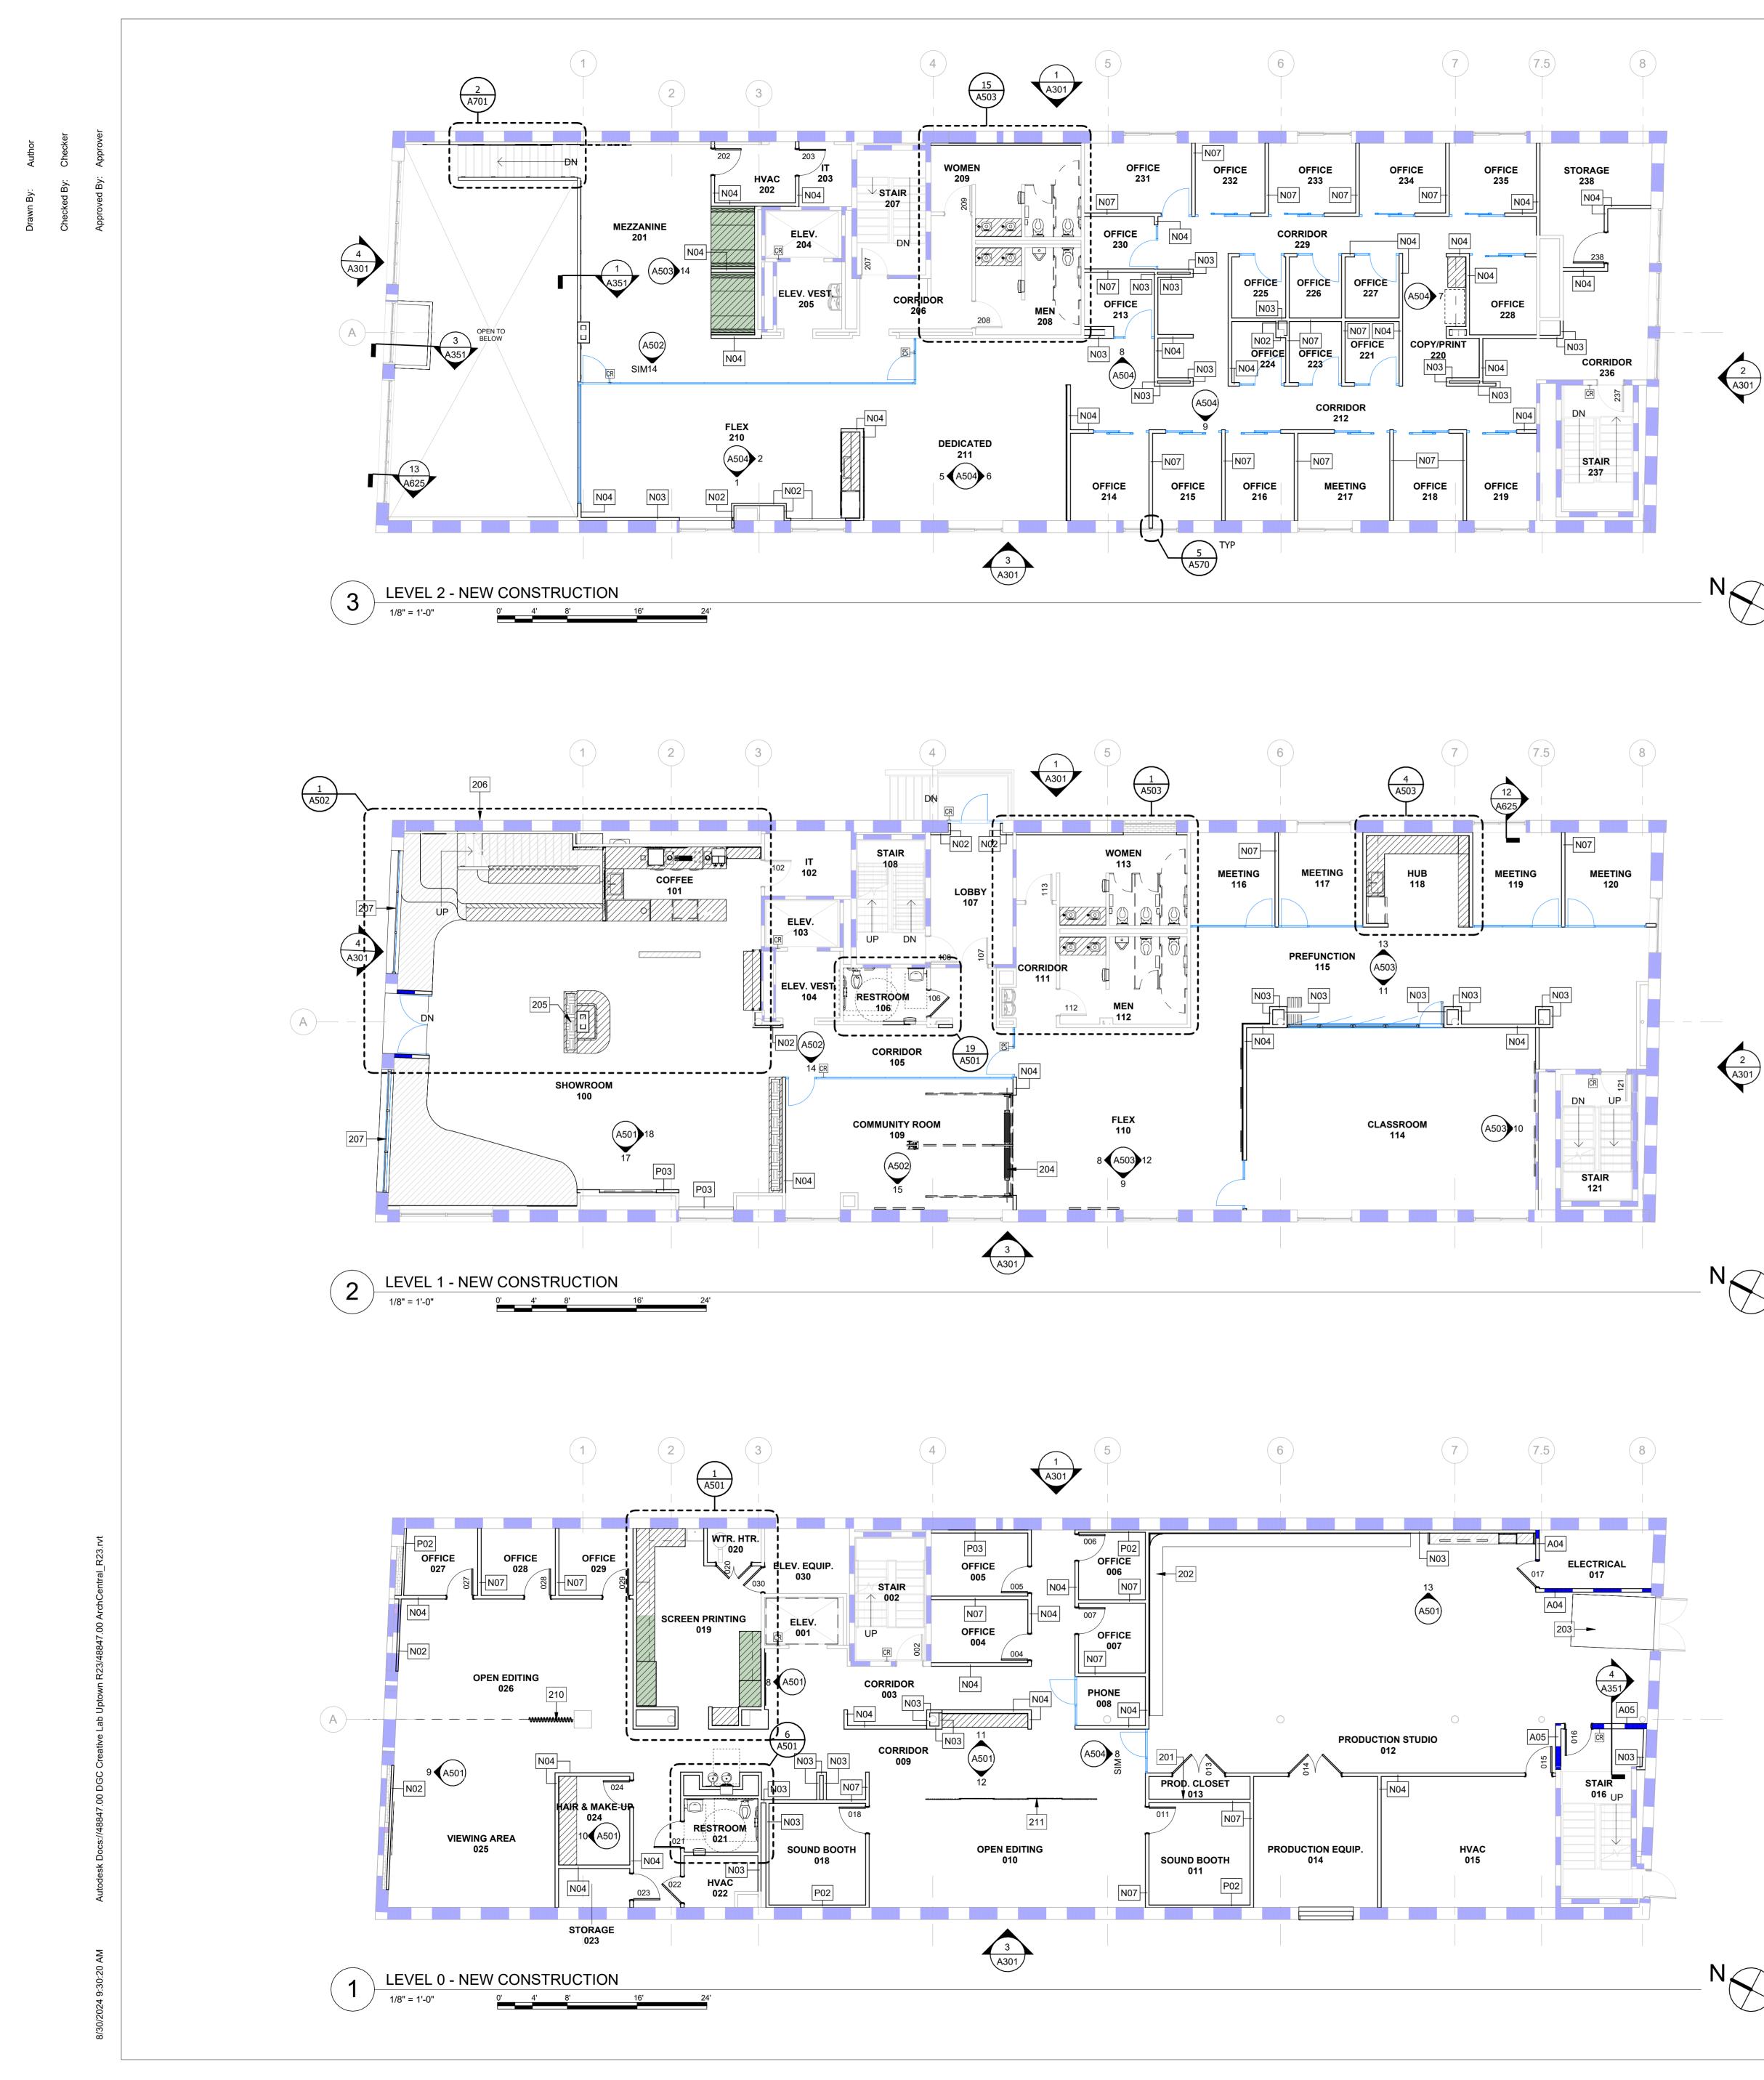

## SCOPE OF WORK

- NEW ENTRY STOREFRONT
- **②** OPERABLE WINDOWS
- NEW LOUVER TO BE PLACED IN PREVIOUSLY EXISTING WINDOW OPENING

**4** MURAL

DO GREATER C H A R L O T T E

## DO GREATER CHARLOTTE CREATIVE LAB UPTOWN

500 N. TRYON ST | CHARLOTTE, NC, 28202 SEPTEMBER 2, 2024

## WEST ELEVATION

## SCOPE OF WORK

- 1 NEW ENTRY STOREFRONT
- **2** OPERABLE WINDOWS

- NEW ENTRY DOORS AND VESTIBULE TO BE REBUILT 4 WITH HALF THE RECESSED DISTANCE FROM THE EXTERIOR FACADE BUT NOT FLUSH TO THE FRONT FACADE. BOYD STOREFRONT SERIES B350, ALUMINUM.
- **1**a NOTE: EXISTING DOOR AND VESTIBULE NOT ORIGINAL

- 2
- 2a BUILDING.

## DO GREATER CHARLOTTE CREATIVE LAB UPTOWN

## MAINTAIN MULLION ALIGNMENT

### NEW SLIDING WINDOWS TO REPLACE EXISTING STOREFRONT AND MATCH EXISTING MULLION SPACING. BOYD STOREFRONT SERIES 600, ALUMINUM.

NOTE: EXISTING STOREFRONT NOT ORIGINAL TO THE

#### SOUTH ELEVATION

#### SCOPE OF WORK

- **3** NEW LOUVER TO BE PLACED IN PREVIOUSLY EXISTING WINDOW OPENING
- **4** MURAL

## NORTH ELEVATION

- **4** MURAL APPLICATION:
  - 3M PROTECTIVE FILM APPLIED TO BRICK
  - MURALIST TO PAINT DIRECTLY ON FILM; MURALIST TO ENSURE HISTORIC BRICK IS PROTECTED / NOT COMPROMISED.

ORANGE HATCH INDICATES MURAL EXTENTS. DESIGN TBD.