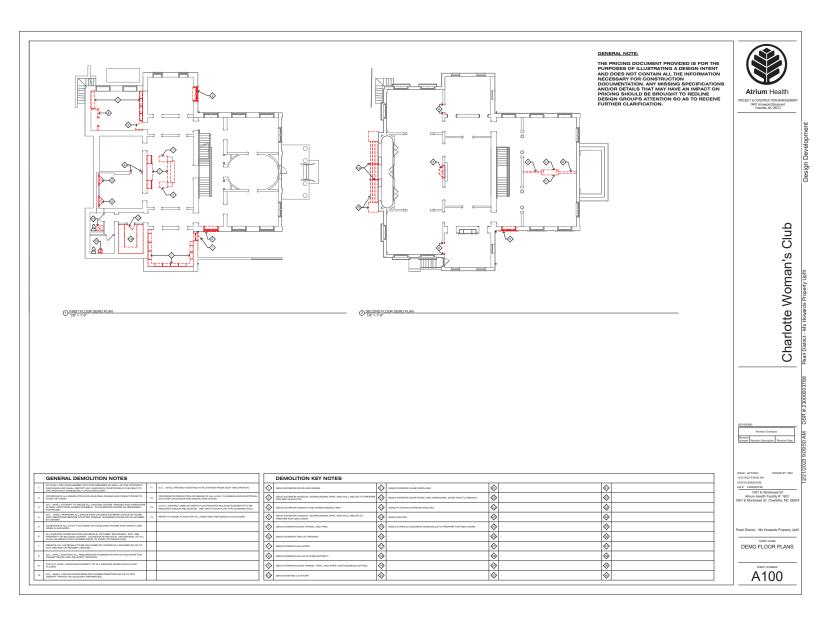

#### GENERAL NOTE:

RCP KEY NOTES

| 0 | EXETTING EXTERIOR DECORATIVE CHANDELIER TO REMAIN.                                                                                                                         |
|---|----------------------------------------------------------------------------------------------------------------------------------------------------------------------------|
| 0 | NEW EXTERIOR WALL PACK.                                                                                                                                                    |
| 3 | PROVIDE FULL-HEIGHT WALL-MOUNTED MANUAL ROLLER SHADES WITH VALANCE. SHADES TO SE EQUAL TO SWF CONTRACT UTSO FORWATE 11s CPENNESS.                                          |
| 0 | PROVIDE 2" VINYS, (WHITE) BEINDE AT RECTANGULAR PORTIONS OF WINDOW OPENINGS, (HALF-MOON WINDOWS ABOVE TO REMAIN UNICOVERSID)                                               |
| 0 | FROSTED EXTERIOR WINDOW FLM IN LIEU OF ROLLER SHADES                                                                                                                       |
| 0 | ADD ALT, FLEX WORK LOUNGE / EVENT, INSTALL CLIPSO ACQUISTO CISLING<br>STREEM WITH THAN PRICINESSED CAN CONNUCHTS. PROVIDE SIMPLE CROWN<br>MOLLOWS TRM AT PERMETER OF ROOM. |
| 0 | EXSTING CELING AND RECESSED SPOTUSHTS TO REMAIN, ADD ALT; REPLACE EXSTING LIGHTING WITH NEW LED RECESSED DOWNLIGHTS.                                                       |
| 0 | APPLIED 2X4 WOOD TRIM, PAINTED TO MATCH CEILING.                                                                                                                           |
| 0 | EXECUTION SETTING AND RECESSED DOWNLIGHTS TO REMAIN.  ADD ACT. REPLACE EXISTING LIGHTING WITH NEW LIED RECESSED DOWNLIGHTS.                                                |
| 0 | PROVIDE EXTERIOR WINDOW FLM AT ROUNDED PORTIONS OF WINDOW                                                                                                                  |
|   | •                                                                                                                                                                          |