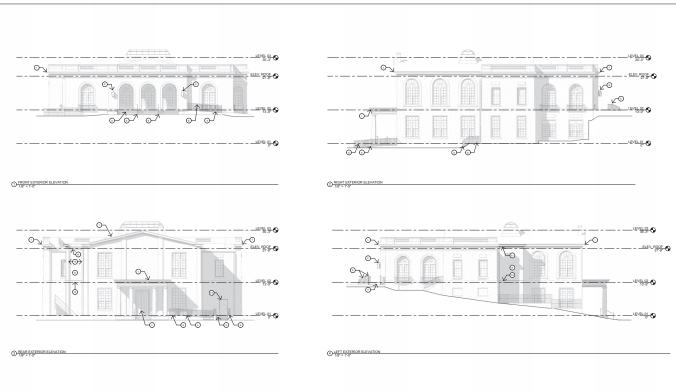

- 1. Many alterations were made to the middle and rear portions of the interior of the building in accordance with COA 08-20 issued in 2008. The current proposal maintains most of the original features in the front area. The modifications to the remainder of the building toward the rear are minor given previous modifications to the original building.
- 2. The proposed alterations meet the HLC Standard 2. The remaining historic character of the building will be retained and preserved.
- 3. The proposed alterations meet the HLC Standard 5. Distinctive materials, features, finishes and construction techniques or examples of craftsmanship that characterize a property will be preserved.
- 4. The proposed alterations meet the HLC Standard 6. Deteriorated historic features will be repaired rather than replaced.
- 5. The proposed alterations meet the HLC Standard 7. Chemical or physical treatments, if appropriate, will be undertaken using the gentlest means possible.
- 6. The proposed alterations meet the HLC Standard 9. New additions, exterior alterations or related new construction will not destroy historic materials, features and spatial relationships that characterize the property. The proposed landscaping plan is compatible in scale and material and does not negatively impact the historic building.

- 1. A property shall be used for its historic purpose or be placed in a new use that requires minimal change to the defining characteristics of the building and its site and environment.
- 2. The historic character of a property shall be retained and preserved. The removal of historic materials or alteration of features and spaces that characterize a property shall be avoided.
- 3. Each property shall be recognized as a physical record of its time, place, and use. Changes that create a false sense of historical development, such as adding conjectural features or architectural elements from other buildings, shall not be undertaken.
- 4. Most properties change over time; those changes that have acquired historic significance in their own right shall be retained and preserved.
- 5. Distinctive features, finishes, and construction techniques or examples of craftsmanship that characterize a historic property shall be preserved.
- 6. Deteriorated historic features shall be repaired rather than replaced. Where the severity of deterioration requires replacement of a distinctive feature, the new feature shall match the old in design, color, texture, and other visual qualities and, where possible, materials. Replacement of missing features shall be substantiated by documentary, physical, or pictorial evidence.
- 7. Chemical or physical treatments, such as sandblasting, that cause damage to historic materials shall not be used. The surface cleaning of structures, if appropriate, shall be undertaken using the gentlest means possible.
- 8. Significant archeological resources affected by a project shall be protected and preserved. If such resources must be disturbed, mitigation measures shall be undertaken.
- 9. New additions, alterations, or related new construction shall not destroy historic materials that characterize the property. The new work shall be differentiated from the old and shall be compatible with the massing, size, scale, and architectural features to protect the historic integrity of the property and its environment.
- 10. Alterations, new additions, and adjacent or related new construction shall be undertaken in such a manner that if removed in the future, the essential form and integrity of the historic property and its environment would be unimpaired.