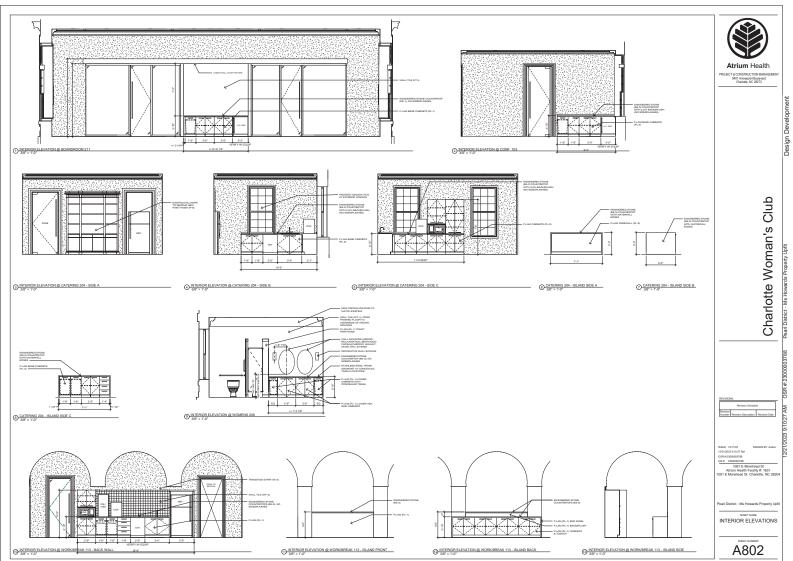

### Exhibits presented to and considered by the Commission:

Exhibit A - Project Description

Interior alterations primarily to the rear section of the building and landscape improvements.

Exhibit B – Map

**Exhibit C** – Project Plans