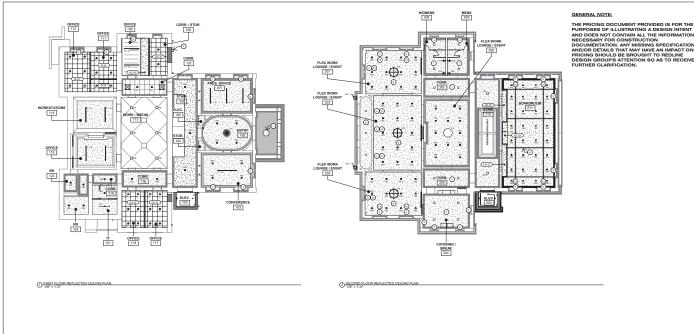

# Polaris 3G Map – Mecklenburg County, North Carolina Exhibit B

Date Printed: 2/5/2024 4:15 PM

Design Development

REFLECTED CEILING PLANS

A201

#### GENERAL NOTE:

RCP KEY NOTES

| 0 | EXETTING EXTERIOR DECORATIVE CHANDELIER TO REMAIN.                                                                                                                         |
|---|----------------------------------------------------------------------------------------------------------------------------------------------------------------------------|
| 0 | NEW EXTERIOR WALL PACK.                                                                                                                                                    |
| 3 | PROVIDE FULL-HEIGHT WALL-MOUNTED MANUAL ROLLER SHADES WITH VALANCE. SHADES TO SE EQUAL TO SWF CONTRACT UTSO FORWATE 11s CPENNESS.                                          |
| 0 | PROVIDE 2" VINYS, (WHITE) BEINDE AT RECTANGULAR PORTIONS OF WINDOW OPENINGS, (HALF-MOON WINDOWS ABOVE TO REMAIN UNICOVERSID)                                               |
| 0 | FROSTED EXTERIOR WINDOW FLM IN LIEU OF ROLLER SHADES                                                                                                                       |
| 0 | ADD ALT, FLEX WORK LOUNGE / EVENT, INSTALL CLIPSO ACQUISTO CISLING<br>STREEM WITH THAN PRICINESSED CAN CONNUCHTS. PROVIDE SIMPLE CROWN<br>MOLLOWS TRM AT PERMETER OF ROOM. |
| 0 | EXSTING CELING AND RECESSED SPOTUSHTS TO REMAIN, ADD ALT; REPLACE EXSTING LIGHTING WITH NEW LED RECESSED DOWNLIGHTS.                                                       |
| 0 | APPLIED 2X4 WOOD TRIM, PAINTED TO MATCH CEILING.                                                                                                                           |
| 0 | EXECUTION SETTING AND RECESSED DOWNLIGHTS TO REMAIN.  ADD ACT. REPLACE EXISTING LIGHTING WITH NEW LIED RECESSED DOWNLIGHTS.                                                |
| 0 | PROVIDE EXTERIOR WINDOW FLM AT ROUNDED PORTIONS OF WINDOW                                                                                                                  |
|   | •                                                                                                                                                                          |

|         | RCP SYMBOLS LEGEND                                                                                                             |                |                                                                                                                     |     |                                                        |  |
|---------|--------------------------------------------------------------------------------------------------------------------------------|----------------|---------------------------------------------------------------------------------------------------------------------|-----|--------------------------------------------------------|--|
|         | EXSTING 2X2 ACQUISTIC LAY-IN CLG SYSTEM TO REMAIN.                                                                             | <b>0</b>       | 6" ROUND RECESSED LED DOWNLIGHT, PROVIDE DIMMNS CAPABILITY<br>& DIMMER SWITCH, TRIMLESS AT GWIE ACCENT CELLINGS.    | , O | DECORATIVE PENDANT - ALLOWANCE OF \$2,000 EACH FIXTURE |  |
|         | NEW 200 ACQUETIC LAY-IN OLG SYSTEM EQUAL TO: XXXXX.                                                                            | Re             | WALL-TC-WALL RECESSED LED WALL WASH FITTURE. PROVIDE DIMMING CAPABILITY & DIMMER SWITCH. TRIMLESS AT GWIS CELLINGS. |     |                                                        |  |
|         | GWR CELING, SOFFIT OR BUIJOHEAD. PAINT AS SCHEDULED<br>PER FINSH PLAN.                                                         |                | 6F SUFFACE-MOUNTED LED STRP LIGHT, WHITE FINSH.                                                                     |     |                                                        |  |
| (X-X)   | HEIGHT OF BOTTOM OF CELLING PLANE ABOVE FINISH FLOOR<br>ELEVATION.                                                             | ···            | EXTERIOR DECORATIVE WALL SCONDE, KICHLER, MATHUS OUTDOOR WALL LIGHT, 3-LIGHT IN OLDE SPONZE, SKU-SRI 210Z           |     |                                                        |  |
| ⊠       | MECHANICAL SUPPLY AR GRILLE - SEE MECHANICAL DWGS<br>FOR SIZE, TYPE, OPA. PROVIDE WHITE RINSH LING.                            | W2 <b>1</b>    | INTERIOR DECORATIVE WALL SCONGE, ALLOWANGE OF \$350 EACH.                                                           |     |                                                        |  |
|         | MECHANICAL RETURN AIR GRULE - SEE MECHANICAL DWGS<br>FOR SIZE, TYPE, ORAL PROVIDE WHITE RINSH UND.                             |                | DECORATIVE PENDANT- ALLOWANCE OF \$2,500.                                                                           |     |                                                        |  |
| ◪       | MECHANICAL EXHAUST FAN - SEE MECHANICAL DWGS FOR SIZE, TYPE, CPM. PROVIDE WHITE FINSH UND.                                     | , O            | DECORATIVE PENDANT - ALLOWANCE OF \$1,000 EACH FIXTURE.                                                             |     |                                                        |  |
| L1-#    | SUSPENDED PENDANT LINEAR LED LIGHT FIXTURE. PROVIDE WHITE FINEH UND.                                                           | <del>.</del> . | DECORATIVE PENDANT - ALLOWANCE OF 50,000 EACH FOTURE.                                                               |     |                                                        |  |
| e<br>Rt | 6" ROUND RECEISED LED DOWNLIGHT, PROVIDE DIMMING<br>CAPABILITY & DIMMER SWITCH, WHITE TRIM KIT AT ACQUETIC<br>LAY-IN CELLINGS. |                |                                                                                                                     |     |                                                        |  |
| 6       | 6" ROUND RECEISED LED DOWNLIGHT, PROVIDE DIMMING<br>CAPABILITY & DIMMER SWITCH, WHITE TRIM KIT AT TYPICAL<br>GWE CELINGS.      | ⊕              | DECORATIVE PENDANT - ALLOWANCE OF \$1,500.                                                                          |     |                                                        |  |