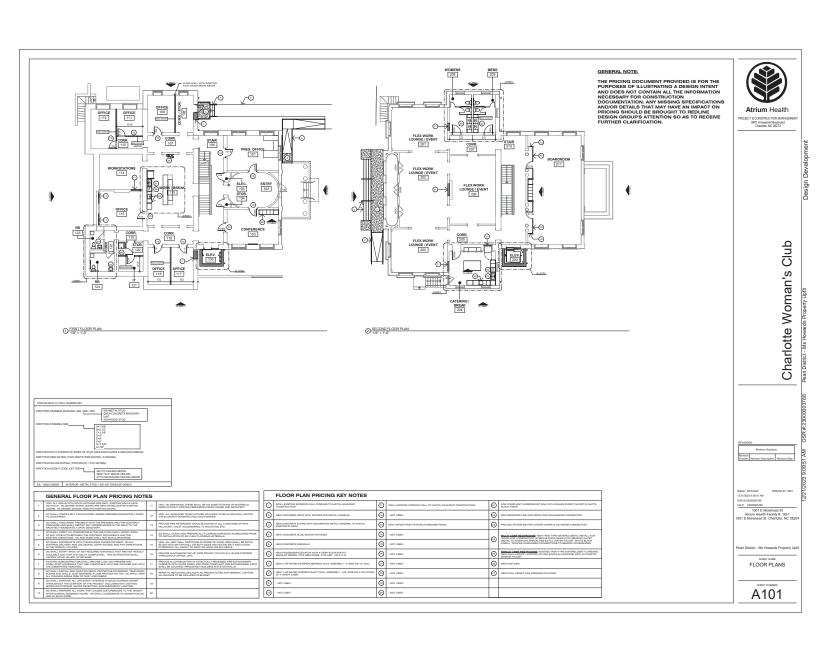

|         | RCP SYMBOLS LEGEND                                                                                                             |                |                                                                                                                     |     |                                                        |  |
|---------|--------------------------------------------------------------------------------------------------------------------------------|----------------|---------------------------------------------------------------------------------------------------------------------|-----|--------------------------------------------------------|--|
|         | EXSTING 2X2 ACQUISTIC LAY-IN CLG SYSTEM TO REMAIN.                                                                             | <b>0</b>       | 6" ROUND RECESSED LED DOWNLIGHT, PROVIDE DIMMNS CAPABILITY<br>& DIMMER SWITCH, TRIMLESS AT GWIE ACCENT CELLINGS.    | , O | DECORATIVE PENDANT - ALLOWANCE OF \$2,000 EACH FIXTURE |  |
|         | NEW 200 ACQUETIC LAY-IN OLG SYSTEM EQUAL TO: XXXXX.                                                                            | Re             | WALL-TC-WALL RECESSED LED WALL WASH FITTURE. PROVIDE DIMMING CAPABILITY & DIMMER SWITCH. TRIMLESS AT GWIS CELLINGS. |     |                                                        |  |
|         | GWR CELING, SOFFIT OR BUIJOHEAD. PAINT AS SCHEDULED<br>PER FINSH PLAN.                                                         |                | 6F SUFFACE-MOUNTED LED STRP LIGHT, WHITE FINSH.                                                                     |     |                                                        |  |
| (X-X)   | HEIGHT OF BOTTOM OF CELLING PLANE ABOVE FINISH FLOOR<br>ELEVATION.                                                             | ···            | EXTERIOR DECORATIVE WALL SCONDE, KICHLER, MATHUS OUTDOOR WALL LIGHT, 3-LIGHT IN OLDE SPONZE, SKU-SRI 210Z           |     |                                                        |  |
| ⊠       | MECHANICAL SUPPLY AR GRILLE - SEE MECHANICAL DWGS<br>FOR SIZE, TYPE, OPA. PROVIDE WHITE RINSH LING.                            | W2 <b>1</b>    | INTERIOR DECORATIVE WALL SCONGE, ALLOWANGE OF \$350 EACH.                                                           |     |                                                        |  |
|         | MECHANICAL RETURN AIR GRULE - SEE MECHANICAL DWGS<br>FOR SIZE, TYPE, ORAL PROVIDE WHITE RINSH UND.                             |                | DECORATIVE PENDANT- ALLOWANCE OF \$2,500.                                                                           |     |                                                        |  |
| ◪       | MECHANICAL EXHAUST FAN - SEE MECHANICAL DWGS FOR SIZE, TYPE, CPM. PROVIDE WHITE FINSH UND.                                     | , O            | DECORATIVE PENDANT - ALLOWANCE OF \$1,000 EACH FIXTURE.                                                             |     |                                                        |  |
| L1-#    | SUSPENDED PENDANT LINEAR LED LIGHT FIXTURE. PROVIDE WHITE FINEH UND.                                                           | <del>.</del> . | DECORATIVE PENDANT - ALLOWANCE OF 50,000 EACH FOTURE.                                                               |     |                                                        |  |
| e<br>Rt | 6" ROUND RECEISED LED DOWNLIGHT, PROVIDE DIMMING<br>CAPABILITY & DIMMER SWITCH, WHITE TRIM KIT AT ACQUETIC<br>LAY-IN CELLINGS. |                |                                                                                                                     |     |                                                        |  |
| 6       | 6" ROUND RECEISED LED DOWNLIGHT, PROVIDE DIMMING<br>CAPABILITY & DIMMER SWITCH, WHITE TRIM KIT AT TYPICAL<br>GWE CELINGS.      | ⊕              | DECORATIVE PENDANT - ALLOWANCE OF \$1,500.                                                                          |     |                                                        |  |

A300

FINISH SCHEDULE

Design Development

URNITURE & EQUIPMENT PLANS

A401

|                   | APPLIANCE & EQUIPMENT LEGEND                                                                                                                                                                    |                    |                                                                                                                                                                                                                                                                                                                                                                                                                                                                                                                                                                                                                                                                                                                                                                                                                                                                                                                                                                                                                                                                                                                                                                                                                                                                                                                                                                                                                                                                                                                                                                                                                                                                                                                                                                                                                                                                                                                                                                                                                                                                                                                                            |  |  |  |  |
|-------------------|-------------------------------------------------------------------------------------------------------------------------------------------------------------------------------------------------|--------------------|--------------------------------------------------------------------------------------------------------------------------------------------------------------------------------------------------------------------------------------------------------------------------------------------------------------------------------------------------------------------------------------------------------------------------------------------------------------------------------------------------------------------------------------------------------------------------------------------------------------------------------------------------------------------------------------------------------------------------------------------------------------------------------------------------------------------------------------------------------------------------------------------------------------------------------------------------------------------------------------------------------------------------------------------------------------------------------------------------------------------------------------------------------------------------------------------------------------------------------------------------------------------------------------------------------------------------------------------------------------------------------------------------------------------------------------------------------------------------------------------------------------------------------------------------------------------------------------------------------------------------------------------------------------------------------------------------------------------------------------------------------------------------------------------------------------------------------------------------------------------------------------------------------------------------------------------------------------------------------------------------------------------------------------------------------------------------------------------------------------------------------------------|--|--|--|--|
| III.              | NAME: PEPPOERATORPREZER AND TRANSIT PLANDMEN BY OWNER OD TO PROVIDE POWER, WATER LINE & DRAIN) ADDITIONAL MOTES: (1) REP. TO BE RELOCATED PROM EAST BLVD.                                       | QQPY               | DAME: COPERPRETERSCANDER THROUGH ST. CHARGE BUTALLISE TO CONNER DC TO PROVIDE POWER & DATA MPD. MODRUE. XX                                                                                                                                                                                                                                                                                                                                                                                                                                                                                                                                                                                                                                                                                                                                                                                                                                                                                                                                                                                                                                                                                                                                                                                                                                                                                                                                                                                                                                                                                                                                                                                                                                                                                                                                                                                                                                                                                                                                                                                                                                 |  |  |  |  |
| Merr              | NAME: MCROWNE<br>PLANNING BY OWNER OD TO PROVIDE POWERS<br>DESCRIPTION OWNER OD TO PROVIDE POWERS<br>ADDITIONAL MOTER (1) MW TO BE RELOCATED FROM EAST ELVO.                                    | PRINT              | NAME: COUNTERTOP PRINTER PLANTAGES BY: CONSIST POSTALLES: CONSIST DE TO PROVIDE POWER & DATA; APPD. MODELS: XX                                                                                                                                                                                                                                                                                                                                                                                                                                                                                                                                                                                                                                                                                                                                                                                                                                                                                                                                                                                                                                                                                                                                                                                                                                                                                                                                                                                                                                                                                                                                                                                                                                                                                                                                                                                                                                                                                                                                                                                                                             |  |  |  |  |
| E3<br>ISEA<br>HSO | NAME: COUNTERTOP ICE MAKER A WATER DEPENDER FLOORISED BY: OWNER (OF TO PROVIDE POWER, WATER LINE & DRAIN) FOR MODELS: (1) ICE & HOO TO BE RELOCATED FROM SAST SELVE.                            | E]<br>SHRED<br>SEN | NAME SHORED SIN<br>PLANDINGS BY CHOREN<br>DOWN ALLES ON CONTROL<br>OFFICE OF CONTROL<br>APPO MADDILS OX                                                                                                                                                                                                                                                                                                                                                                                                                                                                                                                                                                                                                                                                                                                                                                                                                                                                                                                                                                                                                                                                                                                                                                                                                                                                                                                                                                                                                                                                                                                                                                                                                                                                                                                                                                                                                                                                                                                                                                                                                                    |  |  |  |  |
|                   |                                                                                                                                                                                                 |                    | BAMAS: WALL ROUNTED (LANDISCAPE) PLAT PANEL TV<br>DEDERBERD FOR COMMEN<br>NOT ALLED BY, DOWNER (DC TO PROVIDE BLOCKING, POWER & DATA)<br>DESCRIPTION OF THE TOWNER OF TO PROVIDE BLOCKING, POWER & DATA)<br>DESCRIPTION OF THE TOWNER OF THE T |  |  |  |  |
| []                | NAME: COUNTRITOR COPFEE MAKER PURSHED BY: OWNER OF TO PROVIDE POWER & WATER LINE) DESCRIPTION: NAMES OF THE PROVIDE POWER & WATER LINE) OFFIC MODELS: (1) COP. TO BE PELLOCATED FROM EAST BLVD. |                    |                                                                                                                                                                                                                                                                                                                                                                                                                                                                                                                                                                                                                                                                                                                                                                                                                                                                                                                                                                                                                                                                                                                                                                                                                                                                                                                                                                                                                                                                                                                                                                                                                                                                                                                                                                                                                                                                                                                                                                                                                                                                                                                                            |  |  |  |  |