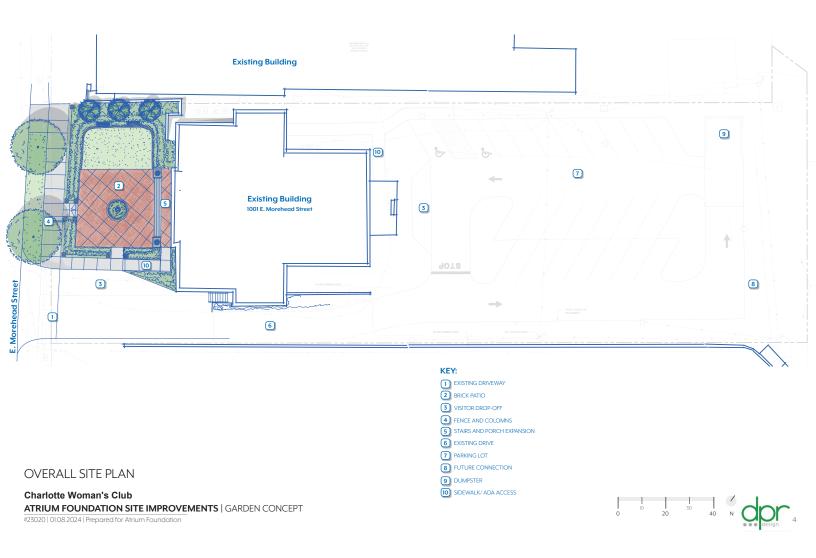

1 DRIVEWAY
2 BRICK PATIO
3 VISITOR DROP-OFF

4 FENCE AND COLOMNS
5 STAIRS AND PORCH EXPANSION
6 8' SIDEWALK

7 FORMAL LAWN
8 FOUNTAIN OR STATUE

9 BENCH 10 ADA RAMP

#23020 | 01.08.2024 | Prepared for Atrium Foundation