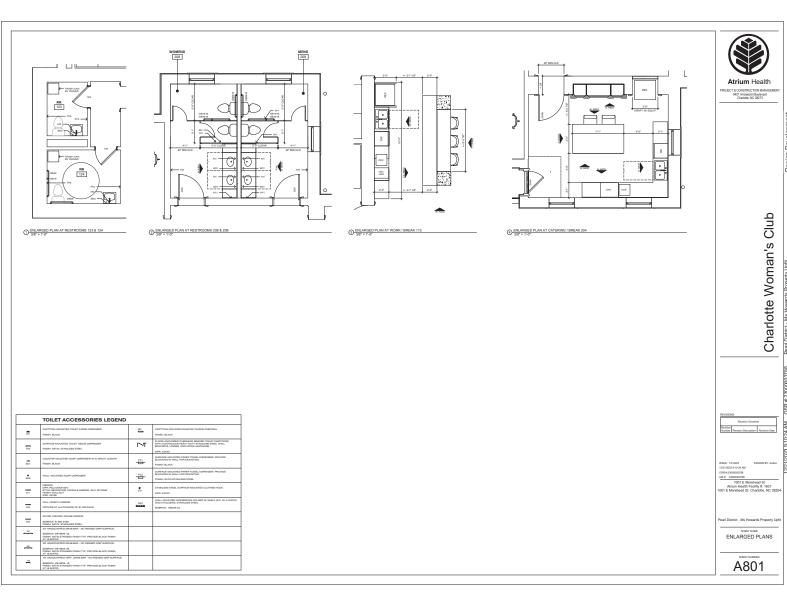

#### GENERAL NOTE:

RCP KEY NOTES

| 0 | EXETTING EXTERIOR DECORATIVE CHANDELIER TO REMAIN.                                                                                                                         |
|---|----------------------------------------------------------------------------------------------------------------------------------------------------------------------------|
| 0 | NEW EXTERIOR WALL PACK.                                                                                                                                                    |
| 3 | PROVIDE FULL-HEIGHT WALL-MOUNTED MANUAL ROLLER SHADES WITH VALANCE. SHADES TO SE EQUAL TO SWF CONTRACT UTSO FORWATE 11s CPENNESS.                                          |
| 0 | PROVIDE 2" VINYS, (WHITE) BEINDE AT RECTANGULAR PORTIONS OF WINDOW OPENINGS, (HALF-MOON WINDOWS ABOVE TO REMAIN UNICOVERSID)                                               |
| 0 | FROSTED EXTERIOR WINDOW FLM IN LIEU OF ROLLER SHADES                                                                                                                       |
| 0 | ADD ALT, FLEX WORK LOUNGE / EVENT, INSTALL CLIPSO ACQUISTO CISLING<br>STREEM WITH THAN PRICINESSED CAN CONNUCHTS. PROVIDE SIMPLE CROWN<br>MOLLOWS TRM AT PERMETER OF ROOM. |
| 0 | EXSTING CELING AND RECESSED SPOTUSHTS TO REMAIN, ADD ALT; REPLACE EXSTING LIGHTING WITH NEW LED RECESSED DOWNLIGHTS.                                                       |
| 0 | APPLIED 2X4 WOOD TRIM, PAINTED TO MATCH CEILING.                                                                                                                           |
| 0 | EXECUTION SETTING AND RECESSED DOWNLIGHTS TO REMAIN.  ADD ACT. REPLACE EXISTING LIGHTING WITH NEW LIED RECESSED DOWNLIGHTS.                                                |
| 0 | PROVIDE EXTERIOR WINDOW FLM AT ROUNDED PORTIONS OF WINDOW                                                                                                                  |
|   | •                                                                                                                                                                          |

|         | RCP SYMBOLS LEGEND                                                                                                             |                |                                                                                                                     |     |                                                        |  |
|---------|--------------------------------------------------------------------------------------------------------------------------------|----------------|---------------------------------------------------------------------------------------------------------------------|-----|--------------------------------------------------------|--|
|         | EXSTING 2X2 ACQUISTIC LAY-IN CLG SYSTEM TO REMAIN.                                                                             | <b>0</b>       | 6" ROUND RECESSED LED DOWNLIGHT, PROVIDE DIMMNS CAPABILITY<br>& DIMMER SWITCH, TRIMLESS AT GWIE ACCENT CELLINGS.    | , O | DECORATIVE PENDANT - ALLOWANCE OF \$2,000 EACH FIXTURE |  |
|         | NEW 200 ACQUETIC LAY-IN OLG SYSTEM EQUAL TO: XXXXX.                                                                            | Re             | WALL-TC-WALL RECESSED LED WALL WASH FITTURE. PROVIDE DIMMING CAPABILITY & DIMMER SWITCH. TRIMLESS AT GWIS CELLINGS. |     |                                                        |  |
|         | GWR CELING, SOFFIT OR BUIJOHEAD. PAINT AS SCHEDULED<br>PER FINSH PLAN.                                                         |                | 6F SUFFACE-MOUNTED LED STRP LIGHT, WHITE FINSH.                                                                     |     |                                                        |  |
| (X-X)   | HEIGHT OF BOTTOM OF CELLING PLANE ABOVE FINISH FLOOR<br>ELEVATION.                                                             | ···            | EXTERIOR DECORATIVE WALL SCONDE, KICHLER, MATHUS OUTDOOR WALL LIGHT, 3-LIGHT IN OLDE SPONZE, SKU-SRI 210Z           |     |                                                        |  |
| ⊠       | MECHANICAL SUPPLY AR GRILLE - SEE MECHANICAL DWGS<br>FOR SIZE, TYPE, OPA. PROVIDE WHITE RINSH LING.                            | W2 <b>1</b>    | INTERIOR DECORATIVE WALL SCONGE, ALLOWANGE OF \$350 EACH.                                                           |     |                                                        |  |
|         | MECHANICAL RETURN AIR GRULE - SEE MECHANICAL DWGS<br>FOR SIZE, TYPE, ORAL PROVIDE WHITE RINSH UND.                             |                | DECORATIVE PENDANT- ALLOWANCE OF \$2,500.                                                                           |     |                                                        |  |
| ◪       | MECHANICAL EXHAUST FAN - SEE MECHANICAL DWGS FOR SIZE, TYPE, CPM. PROVIDE WHITE FINSH UND.                                     | , O            | DECORATIVE PENDANT - ALLOWANCE OF \$1,000 EACH FIXTURE.                                                             |     |                                                        |  |
| L1-#    | SUSPENDED PENDANT LINEAR LED LIGHT FIXTURE. PROVIDE WHITE FINEH UND.                                                           | <del>.</del> . | DECORATIVE PENDANT - ALLOWANCE OF 50,000 EACH FOTURE.                                                               |     |                                                        |  |
| e<br>Rt | 6" ROUND RECEISED LED DOWNLIGHT, PROVIDE DIMMING<br>CAPABILITY & DIMMER SWITCH, WHITE TRIM KIT AT ACQUETIC<br>LAY-IN CELLINGS. |                |                                                                                                                     |     |                                                        |  |
| 6       | 6" ROUND RECEISED LED DOWNLIGHT, PROVIDE DIMMING<br>CAPABILITY & DIMMER SWITCH, WHITE TRIM KIT AT TYPICAL<br>GWE CELINGS.      | ⊕              | DECORATIVE PENDANT - ALLOWANCE OF \$1,500.                                                                          |     |                                                        |  |