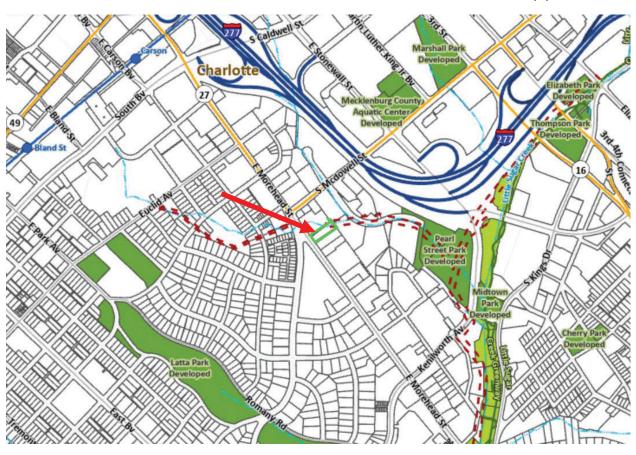

# Polaris 3G Map – Mecklenburg County, North Carolina Exhibit B

Date Printed: 2/5/2024 4:15 PM

Design Development

REFLECTED CEILING PLANS

A201