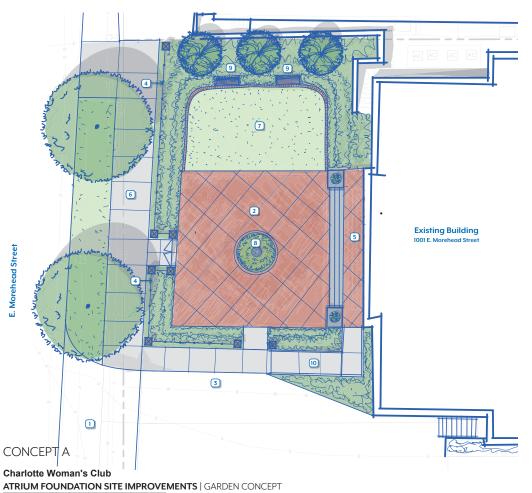

BOARD ROOM RENDERING 12.12.2023

Atrium Foundation – Design Development

© 2023 All Rights Reserved.

EVENT SPACE RENDERING
12.12.2023

FIREPLACE LOUNGE RENDERING
12.12.2023

GARDEN CONCEPT

Charlotte Woman's Club
ATRIUM FOUNDATION SITE IMPROVEMENTS | GARDEN CONCEPT
#23020 | 01.08.2024 | Prepared for Atrium Foundation

1 DRIVEWAY
2 BRICK PATIO
3 VISITOR DROP-OFF

4 FENCE AND COLOMNS
5 STAIRS AND PORCH EXPANSION
6 8' SIDEWALK

7 FORMAL LAWN
8 FOUNTAIN OR STATUE

9 BENCH 10 ADA RAMP

#23020 | 01.08.2024 | Prepared for Atrium Foundation

Charlotte Woman's Club
ATRIUM FOUNDATION SITE IMPROVEMENTS | GARDEN CONCEPT
#23020 | 01082024 | Prepared for Atrium Foundation

Charlotte Woman's Club
ATRIUM FOUNDATION SITE IMPROVEMENTS | GARDEN CONCEPT
#23020 | 01082024 | Prepared for Atrium Foundation