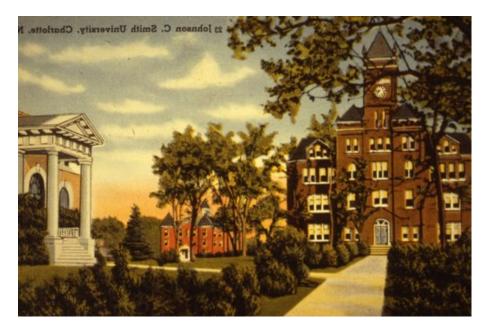

Funeral Art in the Biddleville Cemetery

Funeral Art in the Biddleville Cemetery

Postcard of Johnson C. Smith University from Mint Postcard Collection

JCSU Carnegie Library in Biddleville

Skyline of JCSU in Biddleville