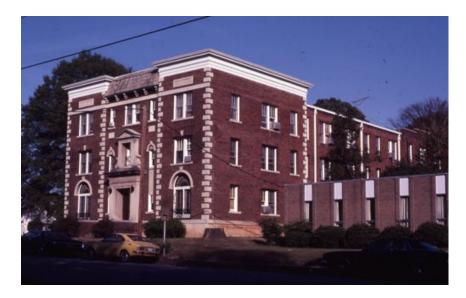

# **Slide Project**

Fire Station No. 5 in Wesley Heights on Tuckasseegee Road

The following slides consist of images which were photographed by Tom Hanchett in 1982 as part of a Landmarks Commission project on Charlotte-Mecklenburg's Center City neighborhoods such the Cherry, Washington Heights, Wesley Heights, University Park, Biddleville-Five Points, Belmont-Villa Heights, Optimist Park, and Elizabeth districts.