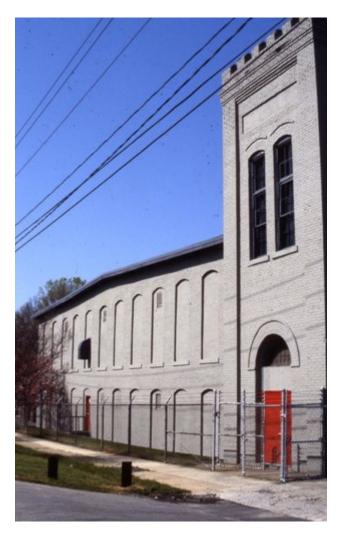

# **Slide Project**

Fire Station No. 5 in Wesley Heights on Tuckasseegee Road

The following slides consist of images which were photographed by Tom Hanchett in 1982 as part of a Landmarks Commission project on Charlotte-Mecklenburg's Center City neighborhoods such the Cherry, Washington Heights, Wesley Heights, University Park, Biddleville-Five Points, Belmont-Villa Heights, Optimist Park, and Elizabeth districts.