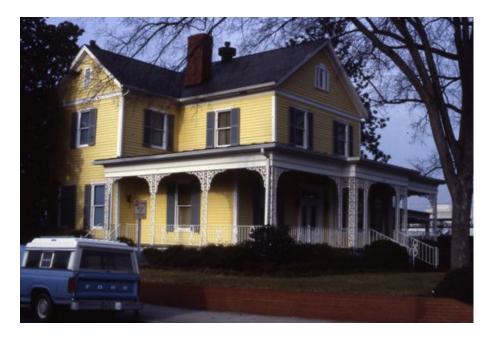

### Washington Heights St. Streetscape

House in Washington Heights

The Rev. Davenport House on Beatties Ford Rd. in Washington Heights

The Cedars, at 123 Grandin Rd. in Washington Heights

Washington Heights streetscape