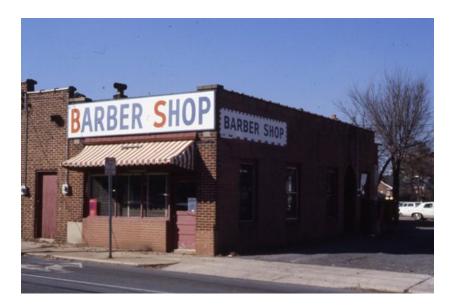

1612 Elizabeth Avenue, in the Elizabeth Neighborhood

1612 Elizabeth Avenue, in the Elizabeth Neighborhood

Interior detail of Barbershop on Pecan Avenue, in Elizabeth Neighborhood

Barbershop on Pecan Avenue, in Elizabeth Neighborhood