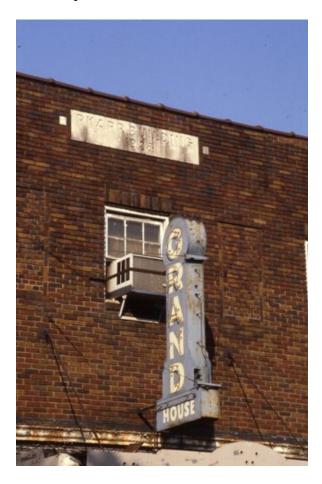

Rehabilitation work on House located on Campus St.

Streetscape of Beatties Ford Road in Biddleville

Pharr Building on Beatties Ford Road in Biddleville

Home in Biddleville

Streetscape of Summit Street in Biddleville

Pharr Building- detail of signage

Mt. Carmel Baptist Church-detail of interior

Streetscape of 529 Campus St.- including Mt. Carmel Baptist Church

Mt. Carmel Baptist Church- back

Mt. Carmel Baptist Church- detail of interior