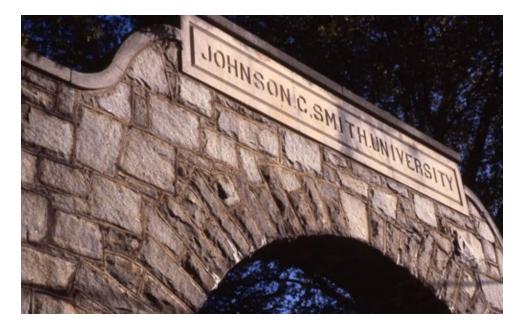

JCSU Entry Gates in Biddleville

Dr. George Edward Davis – First Negro Teacher

George E. Davis- First Negro Teacher

Mrs. Johnson C. Smith

Biddle Hall on JCSU Campus in Biddleville

Mt. Carmel Baptist Church, located on 529 Campus Street in Biddleville