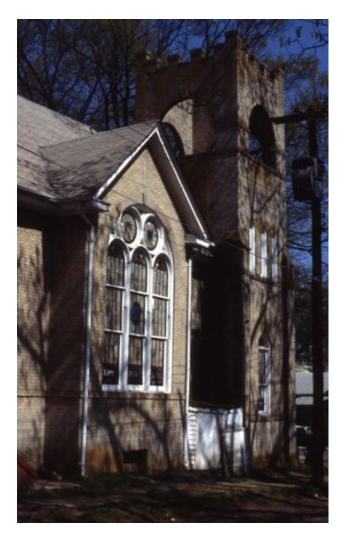

Victorian streetscape along Harrill Street in Belmont-Villa Heights

Cotton warehouse on Brevard Street in Belmont Villa Heights

Church on Pegram Street in Belmont-Villa Heights

Detail of windows on the Church on Pegram Street in Belmont-Villa Heights