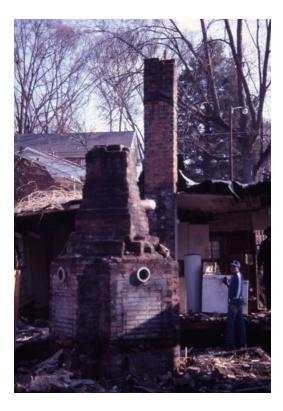

Streetscape in Cherry Neighborhood

Chimney along Baxter St. in Cherry Neighborhood

Demolition on Baxter St. in Cherry Neighborhood

Home on Baxter St. in Cherry Neighborhood