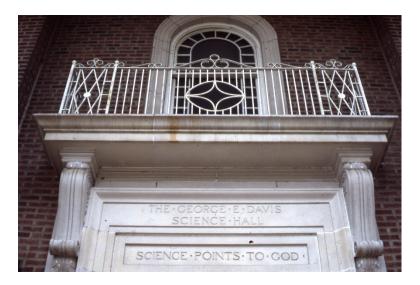

George E. Davis Hall at JCSU Campus in Biddleville

Stone from Cemetery in Biddleville

Map of Biddleville

Cemetery in Biddleville

Cemetery in Biddleville

Biddle Hall -detail JCSU campus in Biddleville

Biddle Hall on JCSU Campus in Biddleville