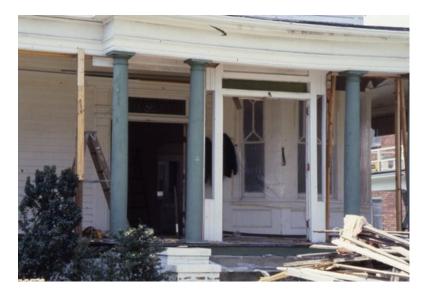

Rehabilitation work on House located on Campus St.

Streetscape of Beatties Ford Road in Biddleville

Pharr Building on Beatties Ford Road in Biddleville

Home in Biddleville

Streetscape of Summit Street in Biddleville