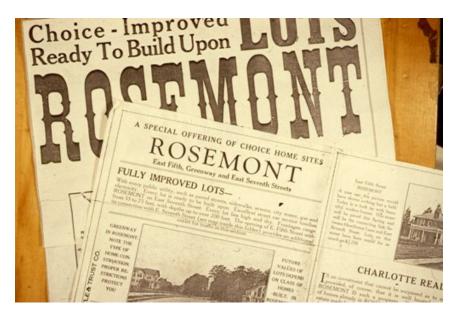

Rosemont Homes- E. Fifth, Greenway, & Seventh Streets advertisement

Palmer Fire school, located on 7th Street in Elizabeth

Reverend Detwiller House, located on Sunnyside Avenue in Elizabeth