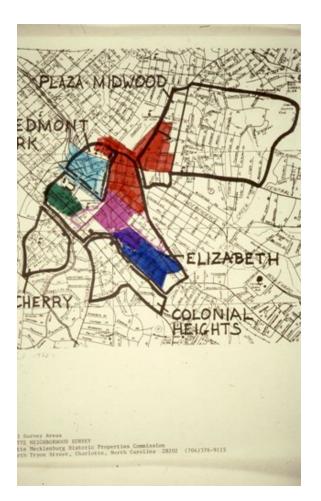

## Map of Charlotte Historic Districts

Palmer Fire School, located on East 7th Street in Elizabeth

Rosemont Flyers from the "Lawyers Title Collection"

Streetscape in the Elizabeth Neighborhood

House in the Elizabeth Neighborhood