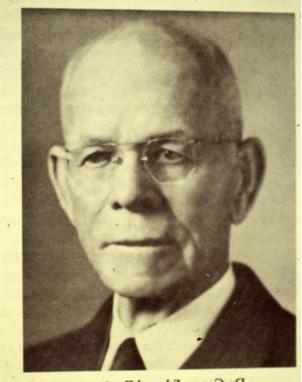

JCSU Entry Gates in Biddleville

Dr. George Edward Davis – First Negro Teacher

George E. Davis- First Negro Teacher

Mrs. Johnson C. Smith

Biddle Hall on JCSU Campus in Biddleville

Mt. Carmel Baptist Church, located on 529 Campus Street in Biddleville