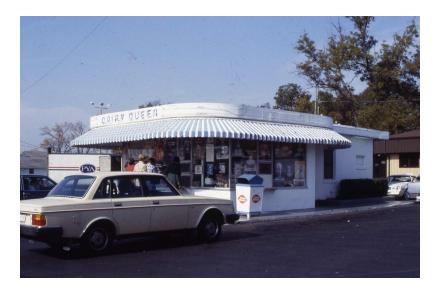

Streetscape of Thomas Avenue in Plaza-Midwood

Houses along The Plaza, in the Plaza-Midwood Neighborhood

Streetscape of Central Avenue in Plaza-Midwood

Dairy Queen on Central Avenue in the Plaza-Midwood area