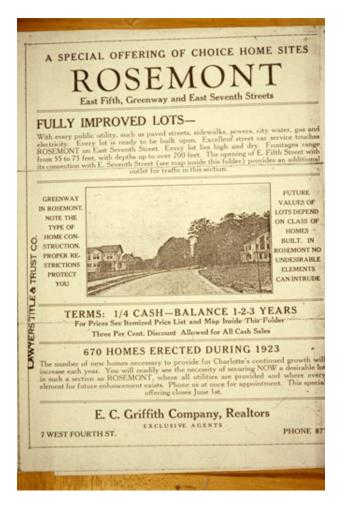

Rosemont Homes- E. Fifth, Greenway, & Seventh Streets advertisement

Palmer Fire school, located on 7th Street in Elizabeth

Reverend Detwiller House, located on Sunnyside Avenue in Elizabeth

## Map of Charlotte Historic Districts

Palmer Fire School, located on East 7th Street in Elizabeth

Rosemont Flyers from the "Lawyers Title Collection"

Streetscape in the Elizabeth Neighborhood

House in the Elizabeth Neighborhood