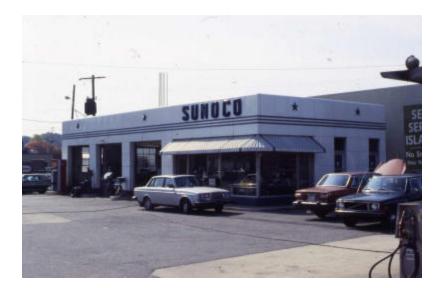

House on Central Avenue in the Plaza-Midwood neighborhood

1405 Haywood Avenue

Sunoco, located on Central Avenue in Plaza-Midwood

Streetscape of Belvedere Avenue

Geo Cramer Pond, located at 12733 Country Club Lane, in Plaza-Midwood

Plaza Theatre sign, located at 1610 Central Avenue

1216 Clement Avenue, in Plaza-Midwood

Spanish style house on Thomas Avenue

House on Clement Avenue

Sunoco, located on Central Avenue

1319 Thomas Avenue, located in Plaza-Midwood