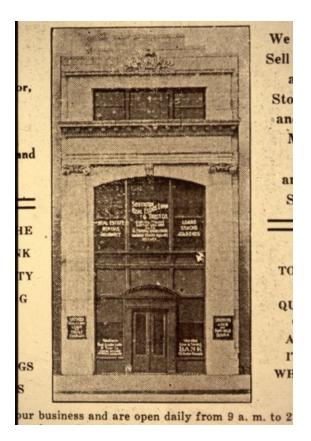

Spoon's Restaurant in the Elizabeth Neighborhood

Streetscape of 7th Street

House in Elizabeth Neighborhood

Photograph from City Directory of Real Estate Building

House on Caswell Road, in Elizabeth Neighborhood