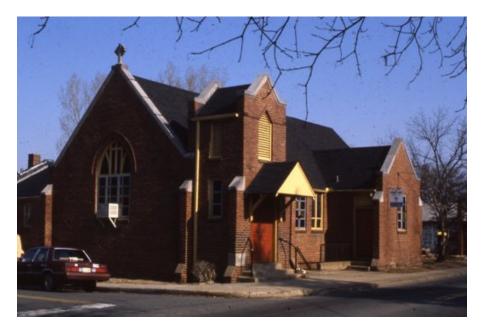

# **Slide Project**

Fire Station No. 5 in Wesley Heights on Tuckasseegee Road

The following slides consist of images which were photographed by Tom Hanchett in 1982 as part of a Landmarks Commission project on Charlotte-Mecklenburg's Center City neighborhoods such the Cherry, Washington Heights, Wesley Heights, University Park, Biddleville-Five Points, Belmont-Villa Heights, Optimist Park, and Elizabeth districts.