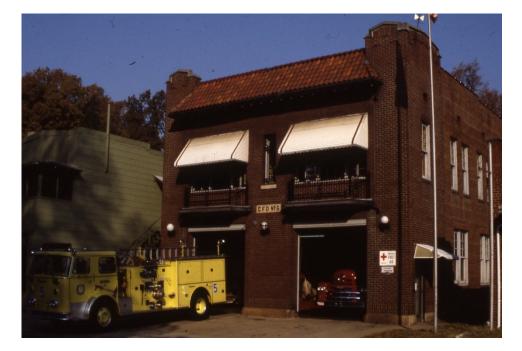

# **Slide Project**

Fire Station No. 5 in Wesley Heights on Tuckasseegee Road

The following slides consist of images which were photographed by Tom Hanchett in 1982 as part of a Landmarks Commission project on Charlotte-Mecklenburg's Center City neighborhoods such the Cherry, Washington Heights, Wesley Heights, University Park, Biddleville-Five Points, Belmont-Villa Heights, Optimist Park, and Elizabeth districts.