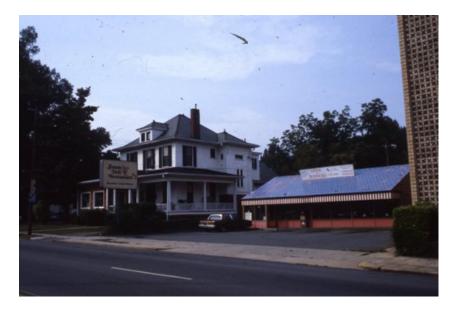

Spoon's Restaurant in the Elizabeth Neighborhood

Streetscape of 7th Street

House in Elizabeth Neighborhood

Photograph from City Directory of Real Estate Building

House on Caswell Road, in Elizabeth Neighborhood