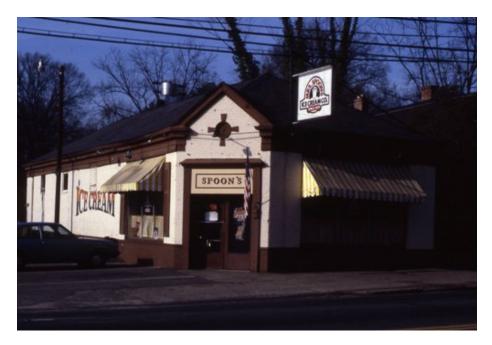

Spoon's Restaurant in the Elizabeth Neighborhood

Streetscape of 7th Street

House in Elizabeth Neighborhood

Photograph from City Directory of Real Estate Building

House on Caswell Road, in Elizabeth Neighborhood