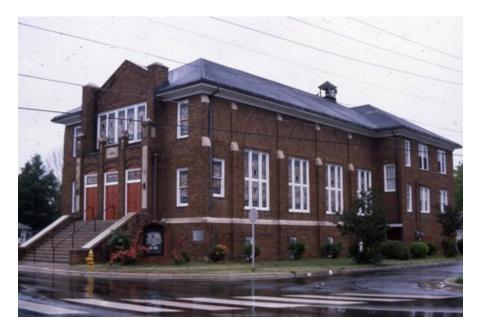

The Rehabbed House on Campus Street in Biddleville

Streetscape of Solomon Street in Biddleville

Stone from the Cemetery in Biddleville

Mt. Carmel Church in Biddleville

Mt. Carmel Church in Biddleville

House on Campus Street in Biddleville