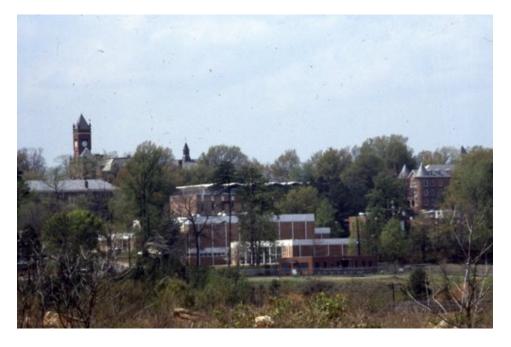

Funeral Art in the Biddleville Cemetery

Funeral Art in the Biddleville Cemetery

Postcard of Johnson C. Smith University from Mint Postcard Collection

JCSU Carnegie Library in Biddleville

Skyline of JCSU in Biddleville