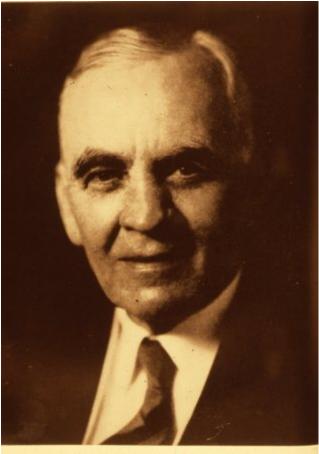

JCSU Entry Gates in Biddleville

Dr. George Edward Davis – First Negro Teacher

George E. Davis- First Negro Teacher

Mrs. Johnson C. Smith

Biddle Hall on JCSU Campus in Biddleville

Mt. Carmel Baptist Church, located on 529 Campus Street in Biddleville