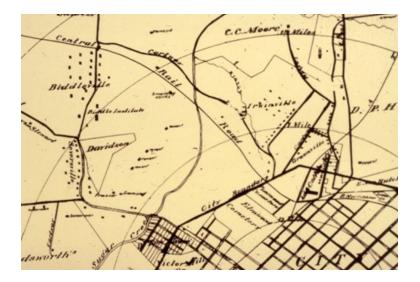

George E. Davis Hall at JCSU Campus in Biddleville

Stone from Cemetery in Biddleville

Map of Biddleville

Cemetery in Biddleville

Cemetery in Biddleville

Biddle Hall -detail JCSU campus in Biddleville

Biddle Hall on JCSU Campus in Biddleville

House on Campus Street in Biddleville

Double shotgun house on Summitt Avenue in Biddleville

House in Biddleville

Map of Biddleville

Biddleville