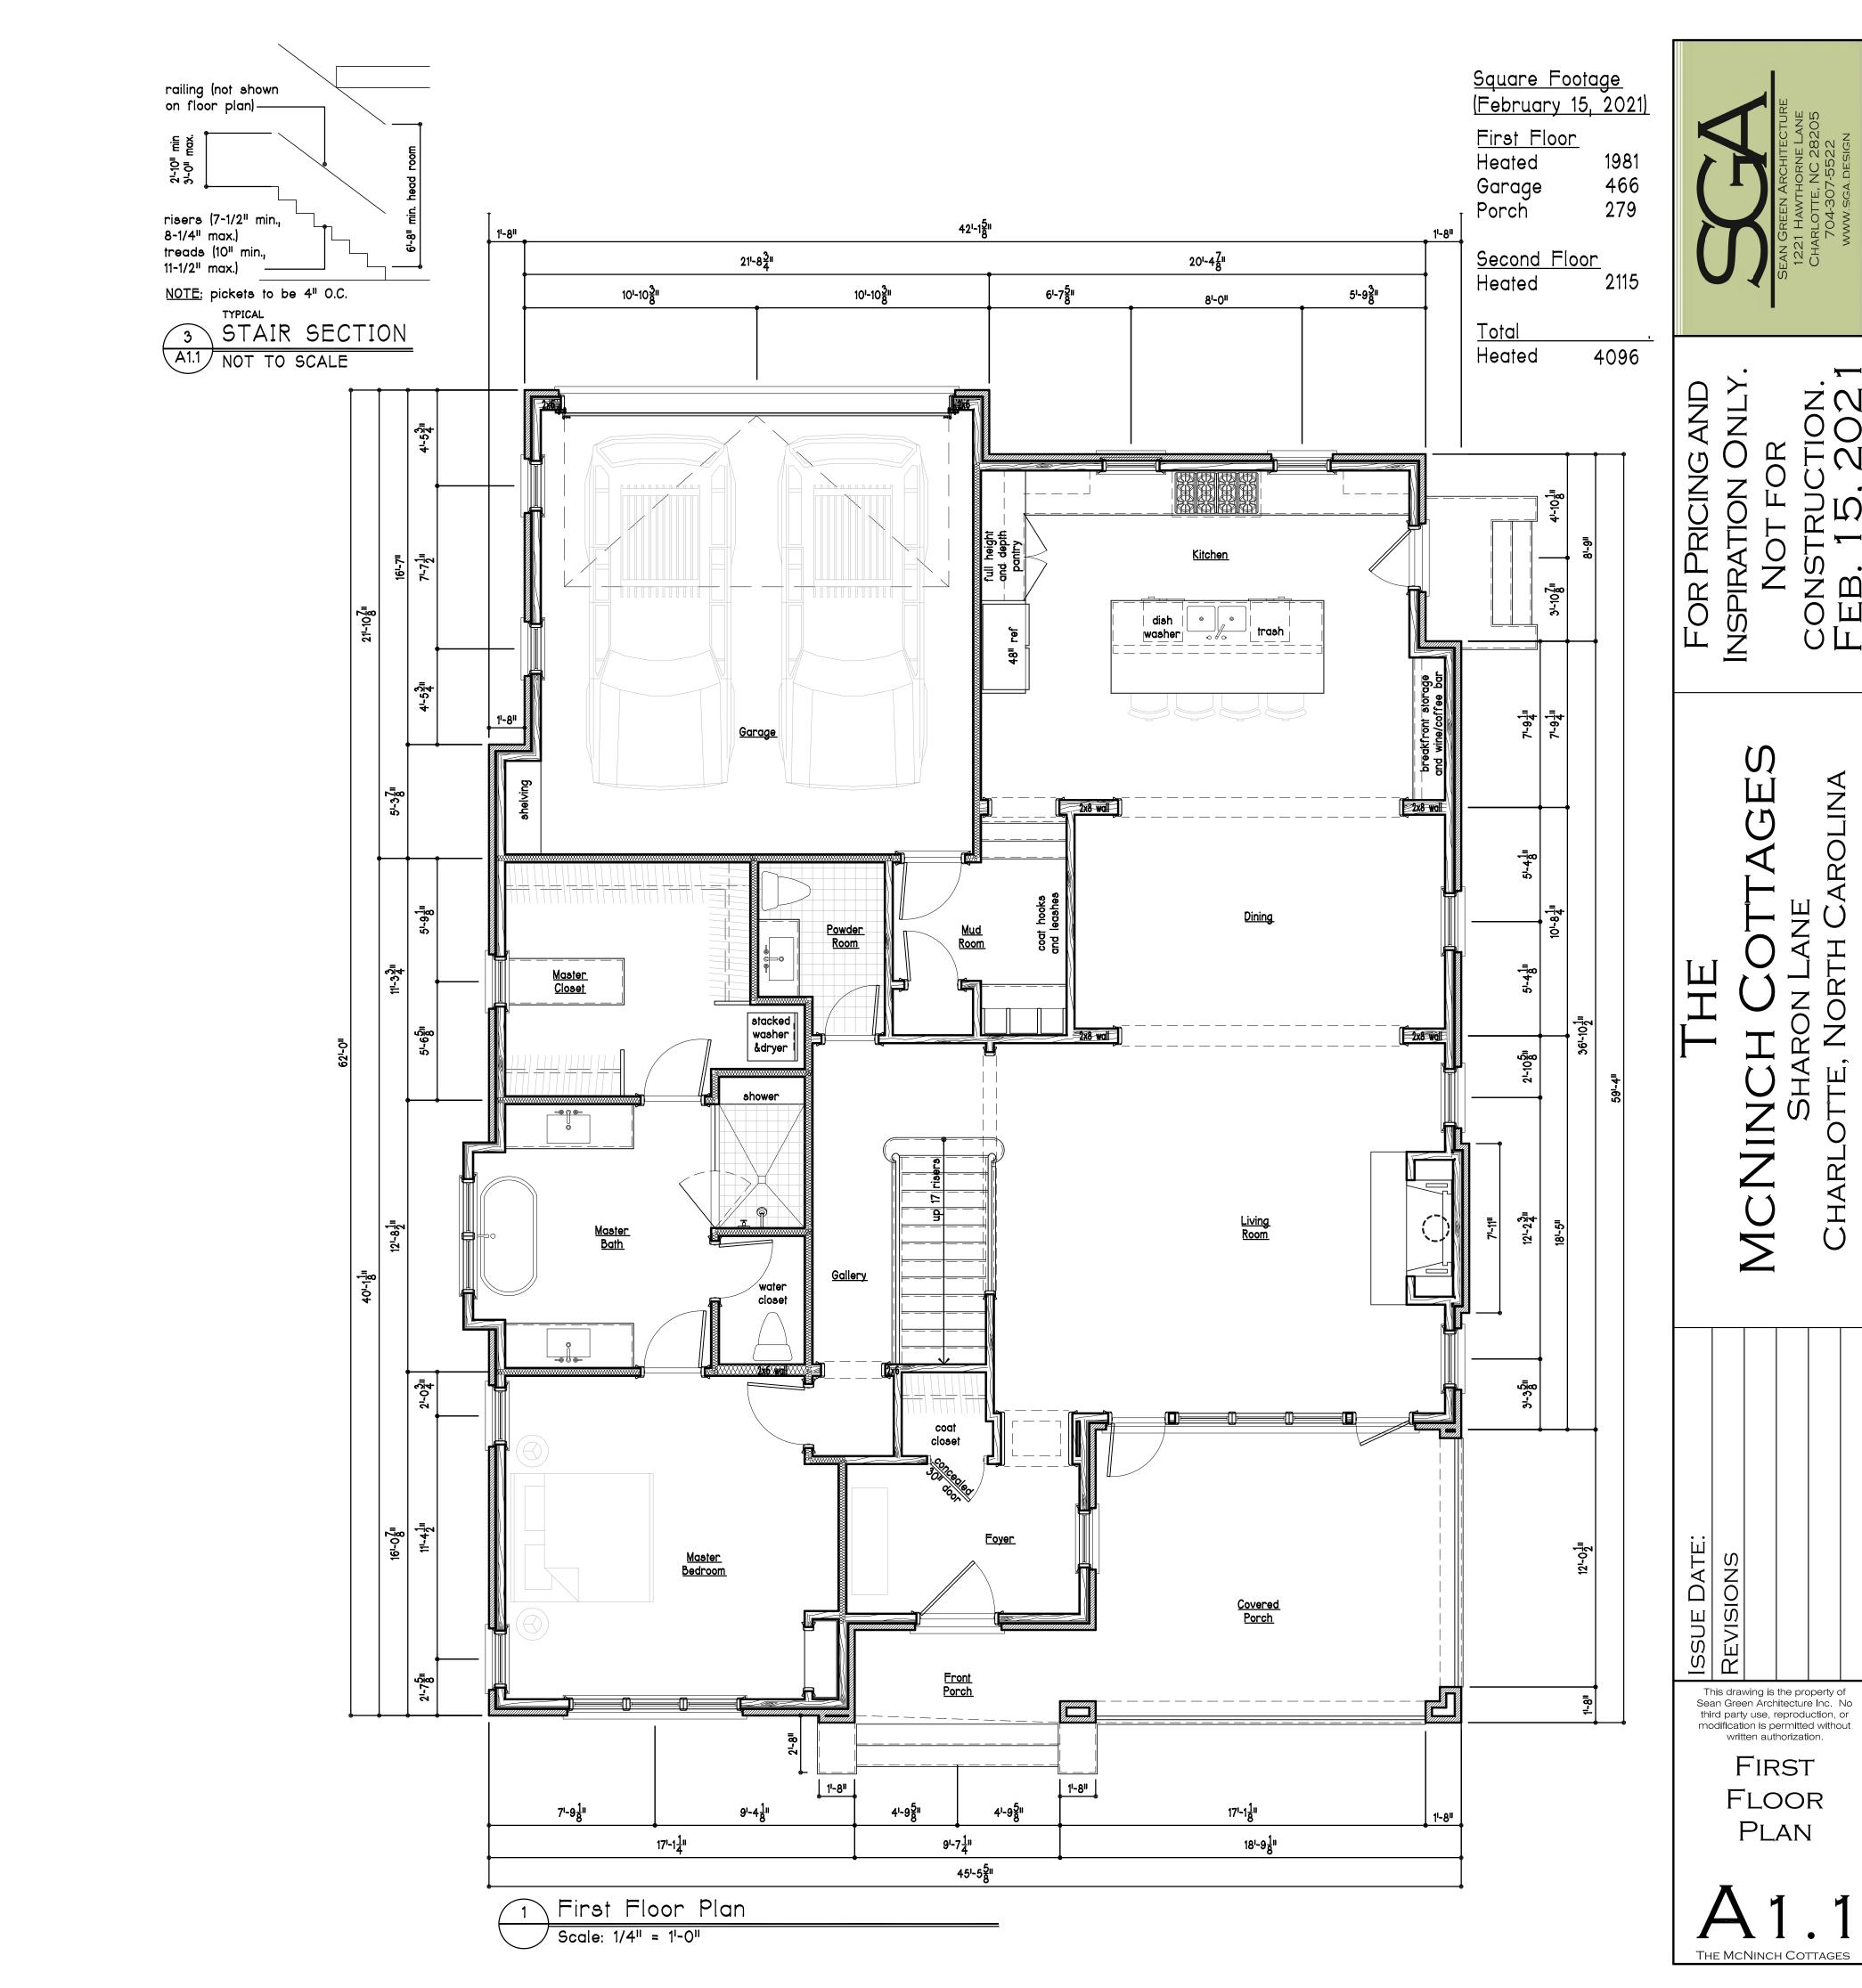

THE MCNINCH COTTAGES

MCNINCH COTTAGES
SHARON LANE

This drawing is the property of Sean Green Architecture Inc. No third party use, reproduction, or modification is permitted without written authorization.