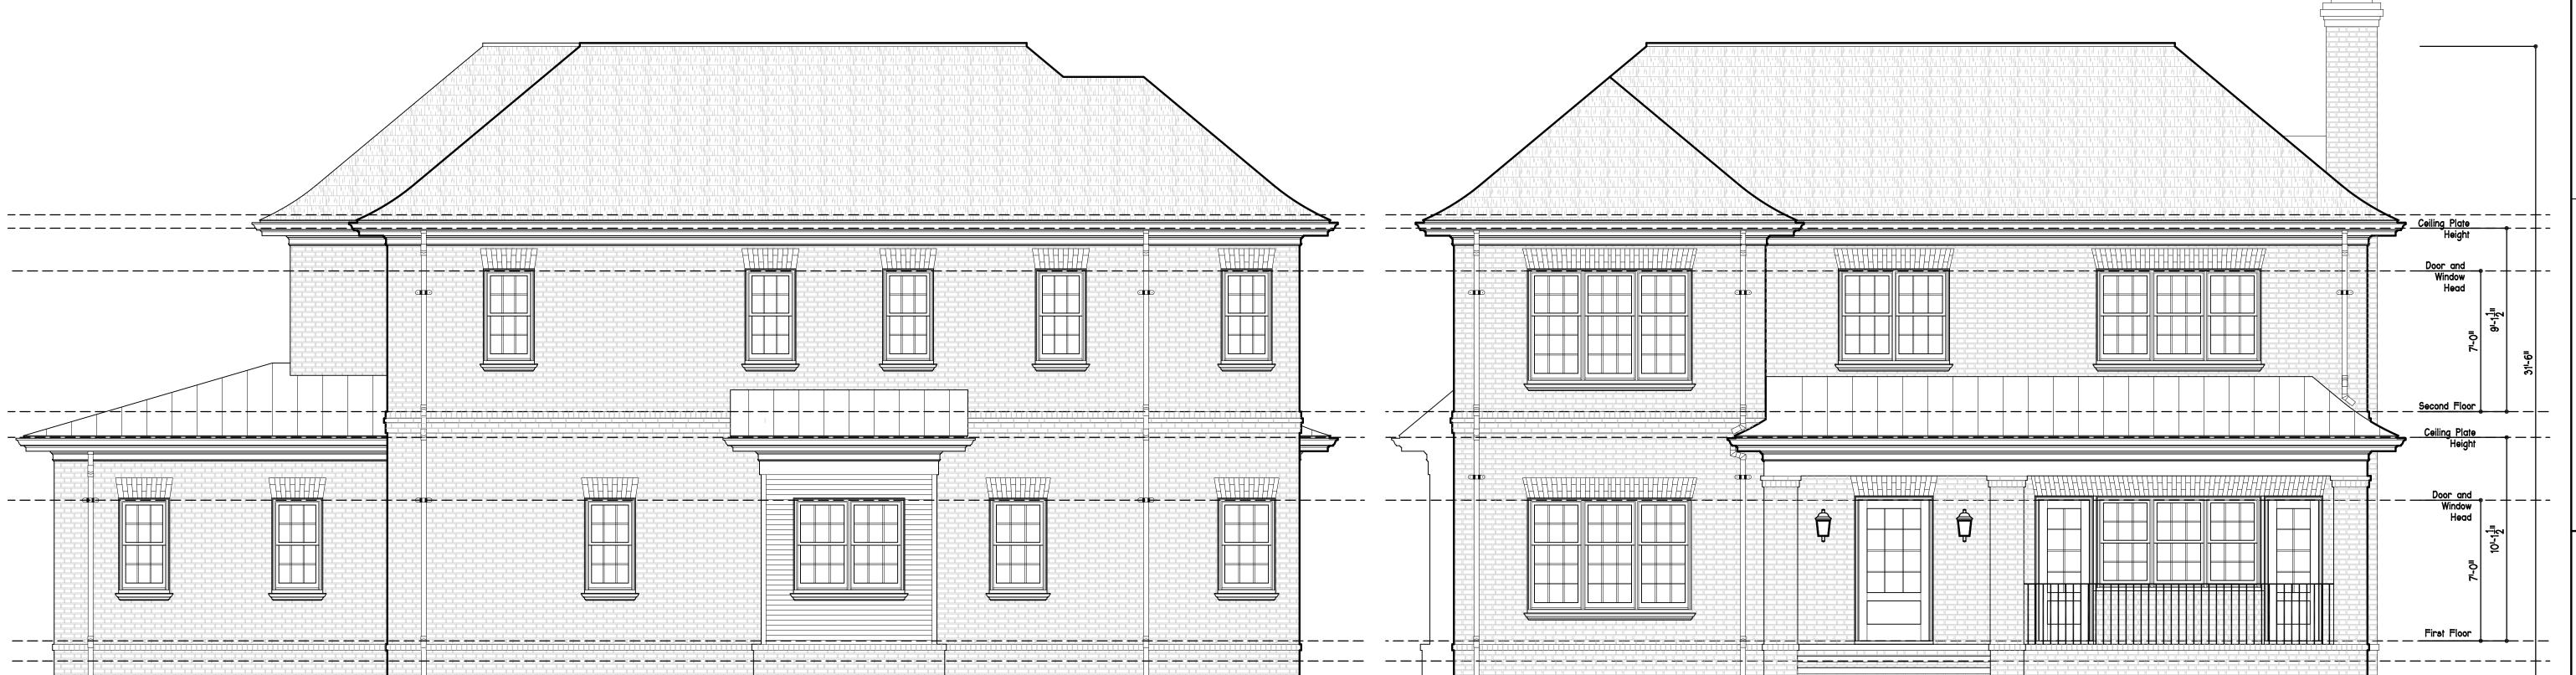

3 Left Elevation

Scale: 1/4" = 1'-0"

1 Front Elevation
Scale: 1/4" = 1'-0"

TTAGES
NOT FOR PRICING INSPIRATION NOT FOR ITERMS

MCNINCH COTTAGE
SHARON LANE
CHARLOTTE NORTH CAROLINA

This drawing is the property of Sean Green Architecture Inc. No third party use, reproduction, or modification is permitted without

Sean Green Architecture Inc. No third party use, reproduction, or modification is permitted without written authorization.

EXTERIOR

ELEVATIONS

A2. THE MCNINCH COTTAGE