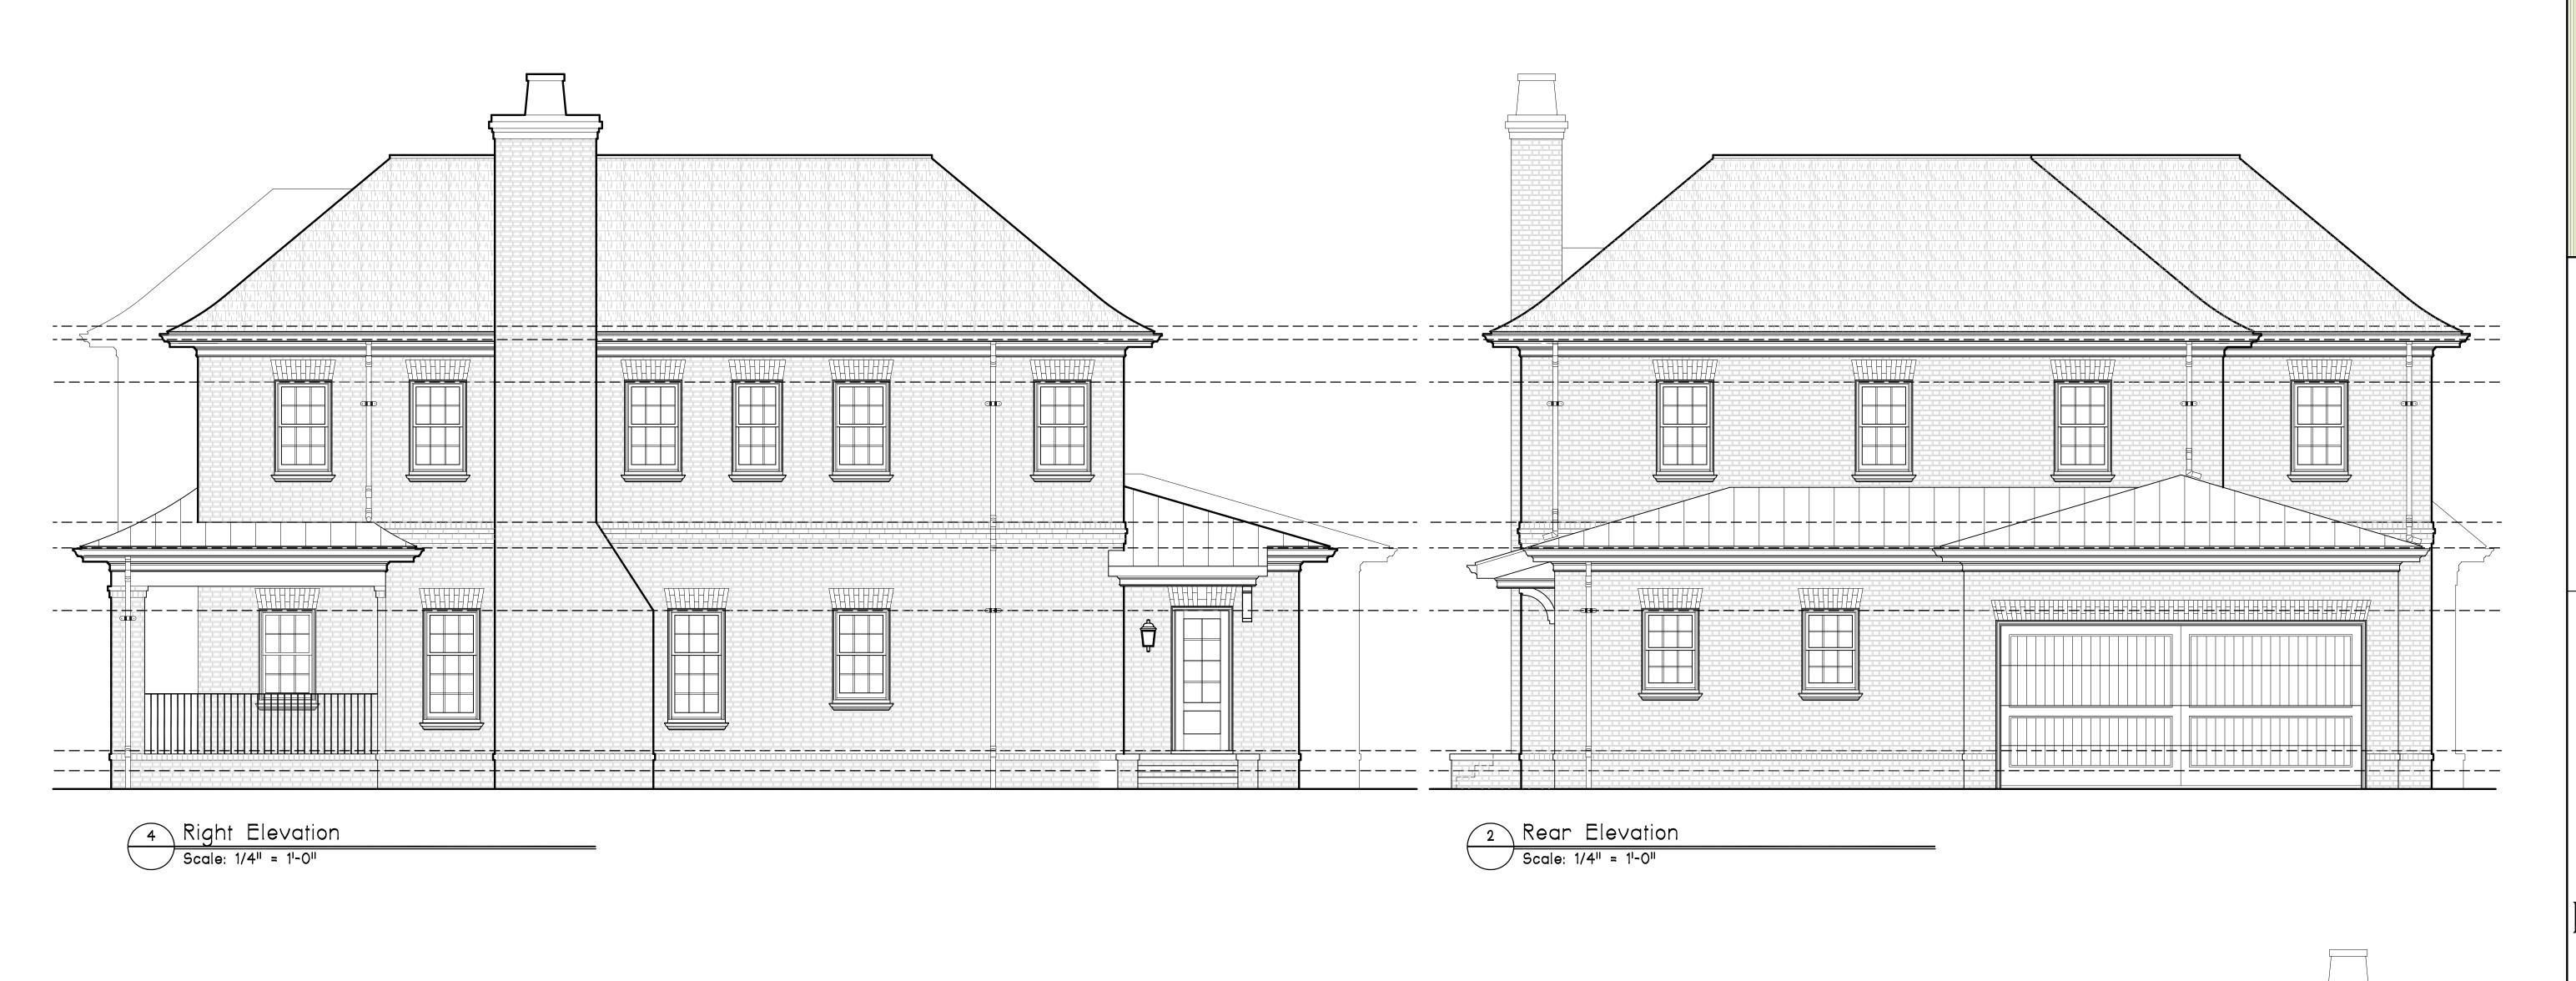

3 Left Elevation

Scale: 1/4" = 1'-0"

1 Front Elevation
Scale: 1/4" = 1'-0"

TTAGES
NOT FOR PRICING INSPIRATION NOT FOR ITERMS

MCNINCH COTTAGE
SHARON LANE
CHARLOTTE NORTH CAROLINA

This drawing is the property of Sean Green Architecture Inc. No third party use, reproduction, or modification is permitted without