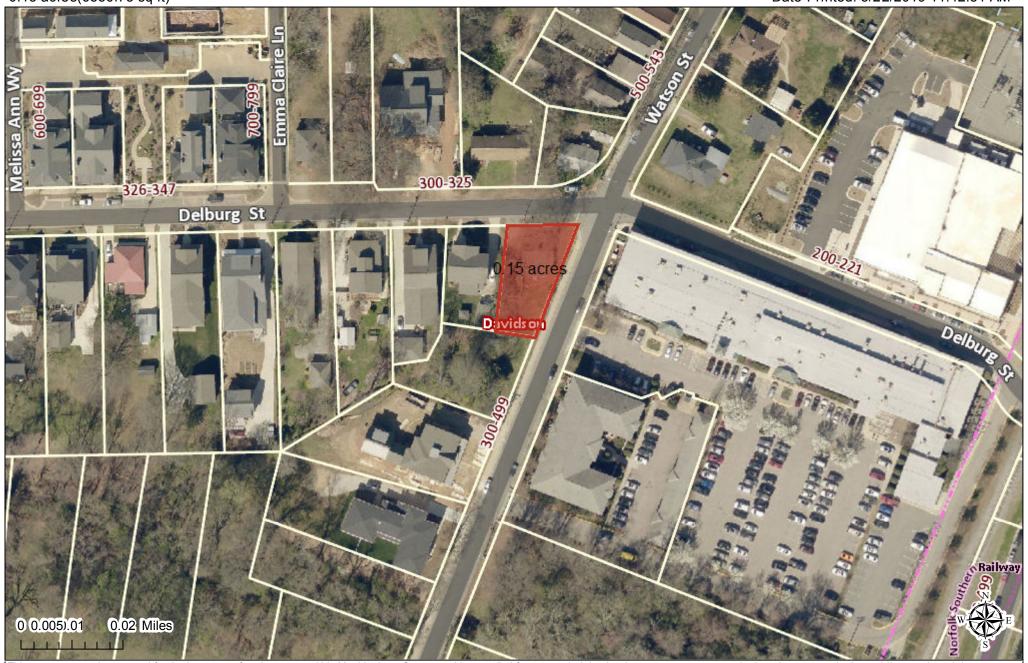

## Polaris 3G Map – Mecklenburg County, North Carolina Delburg Mill House

0.15 acres(6550.73 sq ft) Date Printed: 3/22/2019 11:42:51 AM

This map or report is prepared for the inventory of real property within Mecklenburg County and is compiled from recorded deeds, plats, tax maps, surveys, planimetric maps, and other public records and data. Users of this map or report are hereby notified that the aforementioned public primary information sources should be consulted for verification. Mecklenburg County and its mapping contractors assume no legal responsibility for the information contained herein.