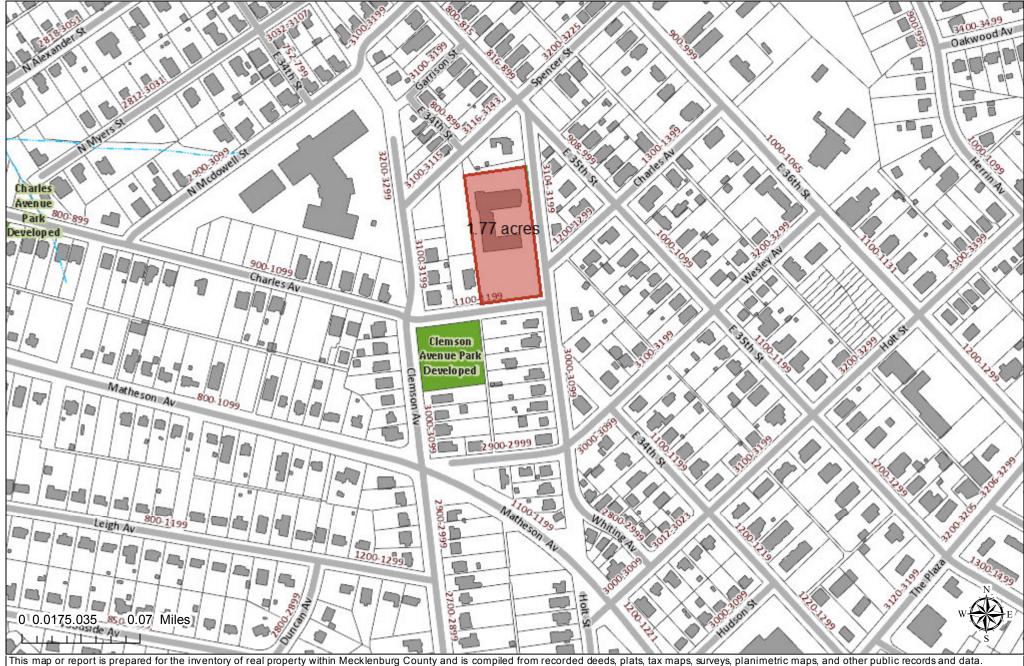

## Polaris 3G Map – Mecklenburg County, North Carolina North Charlotte Baptist Church

1.77 acres(77214.66 sq ft)

Date Printed: 9/19/2018 10:50:30 AM

Inis map or report is prepared for the inventory of real property within Mecklenburg County and is compiled from recorded deeds, plats, tax maps, surveys, planimetric maps, and other public records and data. Users of this map or report are hereby notified that the aforementioned public primary information sources should be consulted for verification. Mecklenburg County and its mapping contractors assume no legal responsibility for the information contained herein.